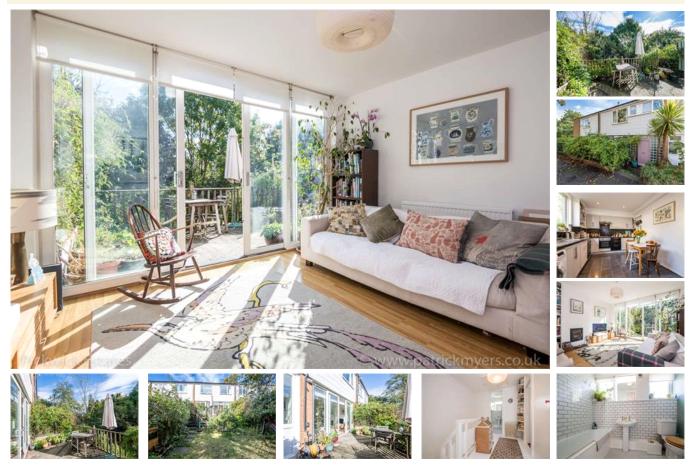

## property description

GUIDE PRICE £525k - £550k. A charming three-bedroom, FREEHOLD mid-century family home in a quiet residential cul-de-sac. Boasting a SOUTH FACING private rear garden, a large reception with direct access to the garden, double glazing throughout, eat in kitchen diner, study and a stylish family bathroom. The house is located twixt Forest Hill and Honor Oak Park with all the amenities both areas have to offer, including access to both stations, within 225 meters of the highly rated Fairlwan Primary school, plenty of shops bars, cafes and restaurants as well as the green open spaces of Horniman Gardens, One Tree Hill and Devonshire Nature reserve which is literally at the end of the street! ...

## property features

- Charming 3 bedroom mid century FREEHOLD family home
- Quiet cul-de-sac with a great family community
- and WhatsApp group
- SOUTH FACING private rear garden

ALPS Estates Ltd trading as Pickwick Estates 47 Honor Oak Park Honor Oak London, SE23 1EA, United Kingdom Reg No : 7444750 Registered in England

- Good size kitchen dining room
- Sunny rear reception room leading to the SOUTH facing rear garden
- Downstairs study room
- Double alazina throughout

ted Kingdom

Website : https://www.pickwickestates.co.uk