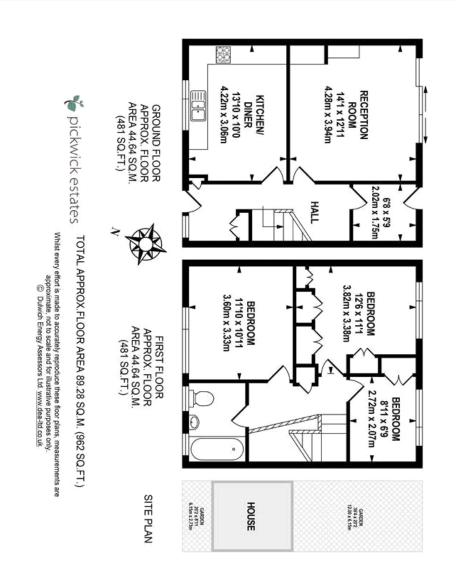

## property description

GUIDE PRICE £525k - £550k. A charming three-bedroom, FREEHOLD mid-century family home in a quiet residential cul-de-sac. Boasting a SOUTH FACING private rear garden, a large reception with direct access to the garden, double glazing throughout, eat in kitchen diner, study and a stylish family bathroom. The house is located twixt Forest Hill and Honor Oak Park with all the amenities both areas have to offer, including access to both stations, within 225 meters of the highly rated Fairlwan Primary school, plenty of shops bars, cafes and restaurants as well as the green open spaces of Horniman Gardens, One Tree Hill and Devonshire Nature reserve which is literally at the end of the street! ...

- Good size kitchen dining room
- Sunny rear reception room leading to the SOUTH facing rear garden
- Downstairs study room
- Double alazina throughout

ted Kingdom

Website : https://www.pickwickestates.co.uk