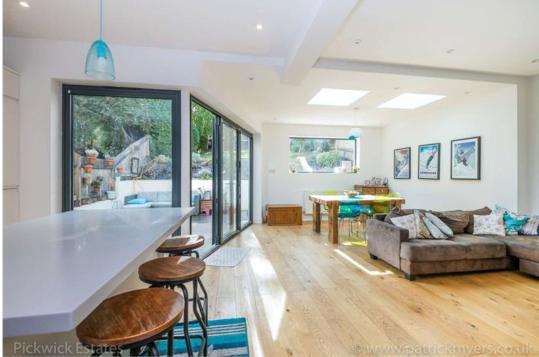

## property description

Sat proudly on one of Honor Oak's premier residential streets is this spectacular 4 double bedroom DETACHED family home, offered to the market in excellent condition throughout boasting well-proportioned accommodation, a fabulous kitchen dining room extension leading to a beautifully landscaped SOUTH EAST facing rear garden that stretches over 100ft, a home office studio, off street parking, garage, double glazing throughout, two luxurious bathrooms and a fabulous main bedroom suite with breath taking views. The house is set back from the street by a front garden and the driveway offering plenty of kerb appeal with its large front bay windows and integrated garage with a sloped roof. Ste...

## property features

- Spectacular 4 double bedroom DETACHED 1920's family home
- Off street parking and a garage
- SOUTH facing 108 ft (33m) private landscaped rear garden
- Studio/home office at the back of the garden
- Stunning kitchen dining room
- Reception room
- Superb main bedroom suite with stunning ...