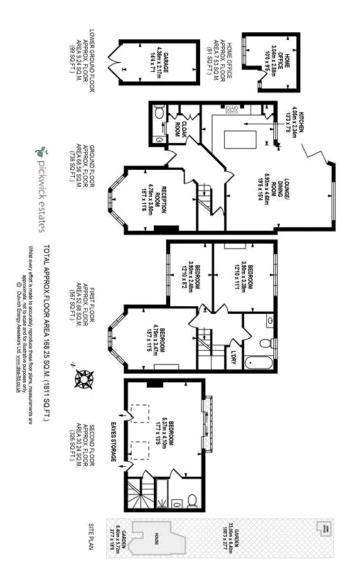

## property description

Sat proudly on one of Honor Oak's premier residential streets is this spectacular 4 double bedroom DETACHED family home, offered to the market in excellent condition throughout boasting well-proportioned accommodation, a fabulous kitchen dining room extension leading to a beautifully landscaped SOUTH EAST facing rear garden that stretches over 100ft, a home office studio, off street parking, garage, double glazing throughout, two luxurious bathrooms and a fabulous main bedroom suite with breath taking views. The house is set back from the street by a front garden and the driveway offering plenty of kerb appeal with its large front bay windows and integrated garage with a sloped roof. Ste...

## property features

- Spectacular 4 double bedroom DETACHED 1920's family home
- Off street parking and a garage
- SOUTH facing 108 ft (33m) private landscaped rear garden
- Studio/home office at the back of the garden
- Stunning kitchen dining room
- Reception room
- Superb main bedroom suite with stunning ...