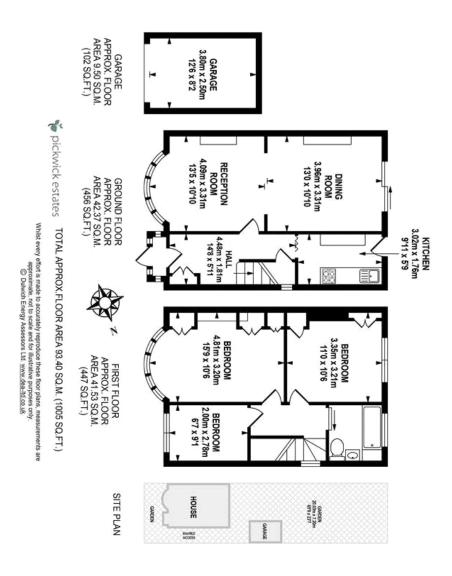

Bexhill Road, SE4 (3 bedroom House)

£675,000 (OIEO)

## property description

Offered to the market for the first time in decades is this lovely 1930's 3-bedroom, semi-detached family home offering huge potential to grow into and extend. The house benefits from a WEST FACING private rear garden, a garage and double glazing throughout. Located on this quiet residential street close to the green open spaces of Blythe Hill Fields, twixt Crofton Park, Catford and Honor Oak Park. The house is set back from the street by a walled front garden and has a shared driveway leading to the garage down the side return. The property has a handsome façade with a painted exterior and large curved bay windows, a pathway leads to a handy porch where the entrance to the house is loca...

## property features

- 1930's 3 bedroom, SEMI DETACHED family home
- Offering plenty of potential to modernise and extend
- PRIVATE WEST FACING rear garden

- Shared driveway, side return access and garage
- Double reception room
- Gally kitchen
- Family hathroom