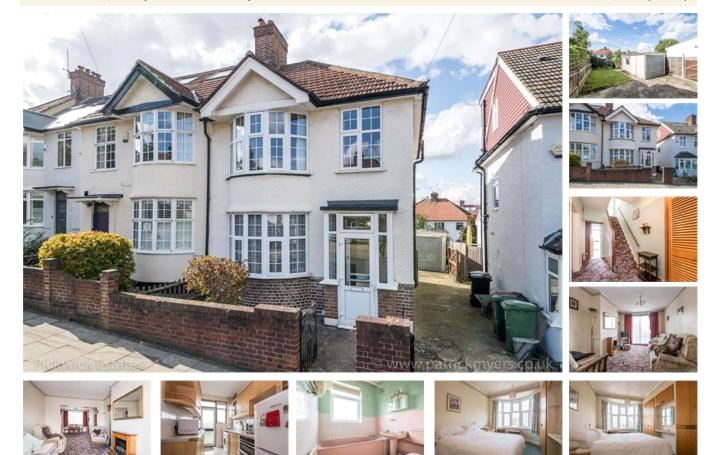

Bexhill Road, SE4 (3 bedroom House)

£675,000 (OIEO)

## property description

Offered to the market for the first time in decades is this lovely 1930's 3-bedroom, semi-detached family home offering huge potential to grow into and extend. The house benefits from a WEST FACING private rear garden, a garage and double glazing throughout. Located on this quiet residential street close to the green open spaces of Blythe Hill Fields, twixt Crofton Park, Catford and Honor Oak Park. The house is set back from the street by a walled front garden and has a shared driveway leading to the garage down the side return. The property has a handsome façade with a painted exterior and large curved bay windows, a pathway leads to a handy porch where the entrance to the house is loca...

## property features

- 1930's 3 bedroom, SEMI DETACHED family home
- Offering plenty of potential to modernise and extend
- PRIVATE WEST FACING rear garden

- Shared driveway, side return access and garage
- Double reception room
- Gally kitchen
- Family hathroom