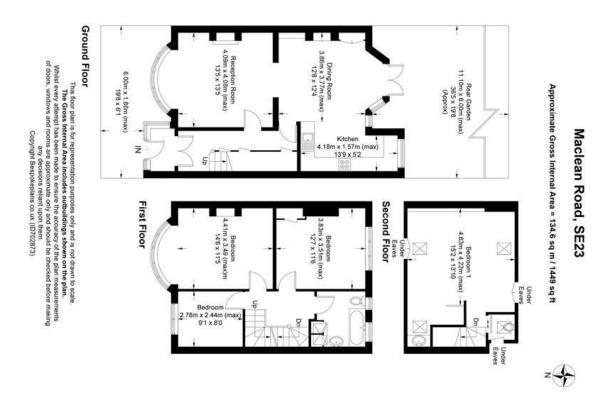

## property description

Sat proudly on the SOUTH FACING GARDEN side, of this popular quiet residential street in the heart of Honor Oak Park, is this superb 4 bedroom 1930's mid terrace house that has been enhanced to create a very spacious family home (1449 sqft/134.6 sqm). Located moments from all the convenient amenities the high street has to offer, Honor Oak Park station with excellent connections to London Bridge and the Overground as well as Crofton Park which has regular services via Thameslink to Blackfriars. The front of the house has an appealing façade with traditional curved bay windows on the first and second floor that have been double glazed. A cute walled front garden shields the house from the...

## property features

- Charming 4 bedroom 1930's family home
- SOUTH FACING mature private rear garden
- Offering 1449 sqft (134.6 sqm) of floor space
- Converted loft with an en-suite shower a...

- Cosy reception room with a wood burning stove
- Open plan kitchen dining room
- Stylish family bathroom with separate shower enclosure
- Quiet residential street