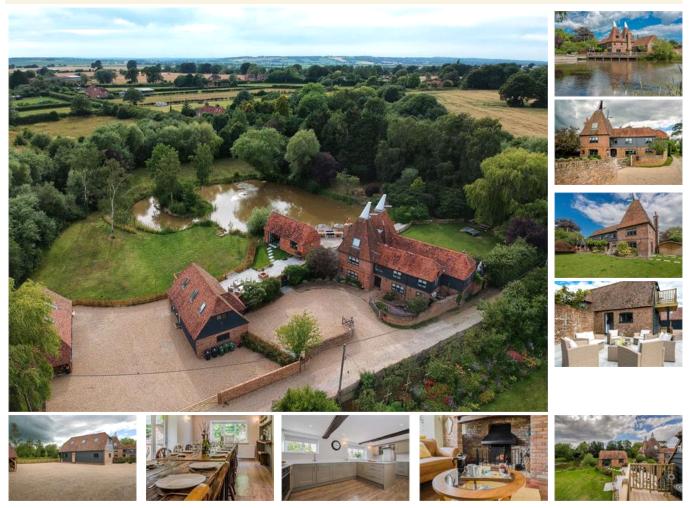

#### property description

A wonderful opportunity to escape to the countryside presents itself in this seven-bedroom character cottage on the edge of the rural village of Appledore in Kent. Let together with a separate three-bedroom barn conversion and a bright, separate office space in a third building, this well-presented property stands in almost an acre of garden and features its own small lake. The main property is an oast house, typical of Kent and once used for drying hops grown in the surrounding countryside. It has a distinctive and charming look with twin turrets topped by white cowls. You enter the property via a cosy, beamed hallway which gives way to a snug living room on the left with an inglenook fire...

### property features

- <sup>•</sup> 7 bedrooms in main house
- <sup>®</sup> Barn conversion with 3 additional bedrooms
- Office space in separate building

ALPS Estates Ltd trading as Pickwick Estates 47 Honor Oak Park Honor Oak London, SE23 1EA, United Kingdom Reg No : 7444750 Registered in England