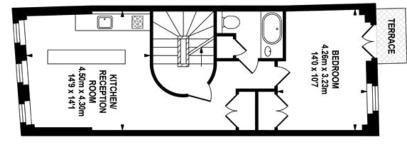

FIRST FLOOR APPROX. FLOOR AREA 45.54 SQ.M. (490 SQ.FT.)

For Full EPC information, click <u>here</u>