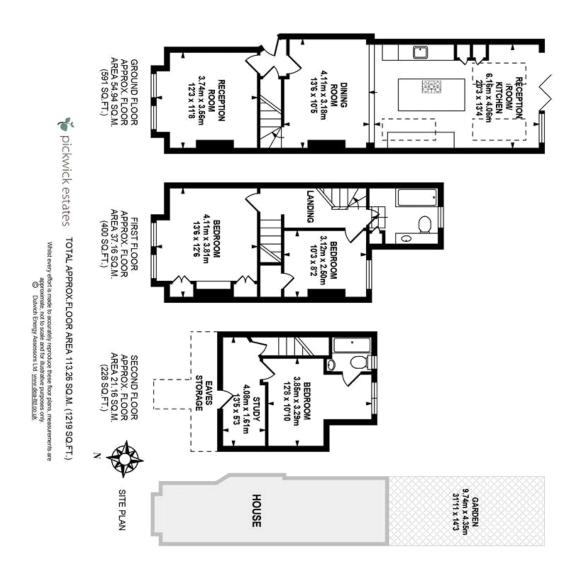

## property description

GUIDE PRICE £725k - £750k. An exceptionally finished 3-bedroom Victorian terrace half house, stylishly extended and refurbished to a very high specification throughout, located on this very popular, quiet residential street close to Honor Oak Park station. The property also benefits from double glazing throughout, a study in the loft conversion, a large SOUTH facing rear garden and retains many period features. The house has an imposing red brick facade and a small fenced front garden shielding it from the street where there is space for a bike store. Upon approach there is a black and white Victorian tiled pathway that leads to an arched front porch and entrance to the building. Upo...

## property features

- Exceptional 3 double bedroom + study, Victorian terrace half house
- SOUTH FACING landscaped private rear garden
- Spectacular rear kitchen extension
- Double glazing throughout

- Reception room with period features
- Dining area
- Family bathroom and en-suite shower room
- Period features