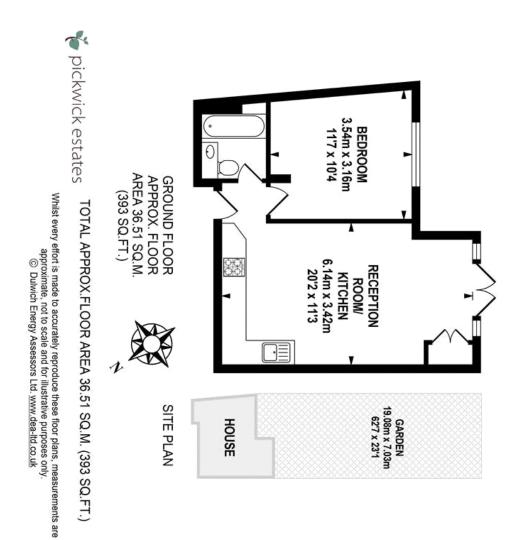

## property description

A superb 1 double bedroom ground floor GARDEN flat with an enormous SOUTH WEST FACING PRIVATE GARDEN (62ft/19m), backing on to the playing fields of Allyen's school. The flat is being sold with a SHARE OF FREEHOLD within a Victorian period conversion, conveniently located just off Lordship Lane with its array of shops bars and restaurants nearby, as well as Dulwich Village and Dulwich Park. The flat offers well laid out living accommodation, double glazing throughout and as the property is vacant is offered to the market CHAIN FREE! Entrance to the flat is on the ground floor, there is an open planned kitchen living room which has patio doors at the far end leading direct to the garden. The kitchen has tiled flooring and plenty of wall and base mounted units with a worktop and a white metro tiled splash back. There is an integrated hob with oven and extractor above and space for a washing machine and fridge freezer. The reception room has wood effect flooring where there is plenty of space for a sofa and a dining room table and chairs as well as fitted storage cupboards...

## property features

- Superb one bedroom GARDEN FLAT
- LARGE PRIVATE SOUTH WEST FACING REAR GARDEN (62ft / 19m)
- \* SHARE OF FREEHOLD

- CHAIN FREE
- Open planned kitchen living room
- Stylish bathroom
- Double bedroom