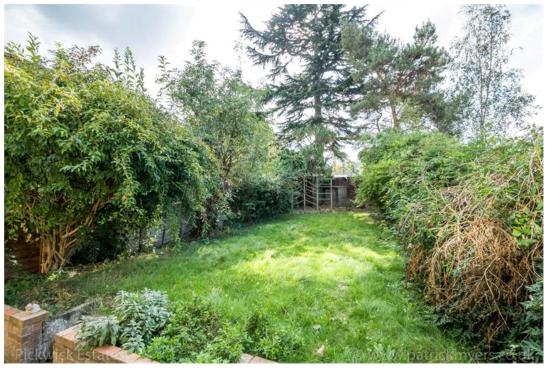

## property description

A superb 1 double bedroom ground floor GARDEN flat with an enormous SOUTH WEST FACING PRIVATE GARDEN (62ft/19m), backing on to the playing fields of Allyen's school. The flat is being sold with a SHARE OF FREEHOLD within a Victorian period conversion, conveniently located just off Lordship Lane with its array of shops bars and restaurants nearby, as well as Dulwich Village and Dulwich Park. The flat offers well laid out living accommodation, double glazing throughout and as the property is vacant is offered to the market CHAIN FREE! Entrance to the flat is on the ground floor, there is an open planned kitchen living room which has patio doors at the far end leading direct to the garden. The kitchen has tiled flooring and plenty of wall and base mounted units with a worktop and a white metro tiled splash back. There is an integrated hob with oven and extractor above and space for a washing machine and fridge freezer. The reception room has wood effect flooring where there is plenty of space for a sofa and a dining room table and chairs as well as fitted storage cupboards...

## property features

- Superb one bedroom GARDEN FLAT
- LARGE PRIVATE SOUTH WEST FACING REAR GARDEN (62ft / 19m)
- \* SHARE OF FREEHOLD

- CHAIN FREE
- Open planned kitchen living room
- Stylish bathroom
- Double bedroom