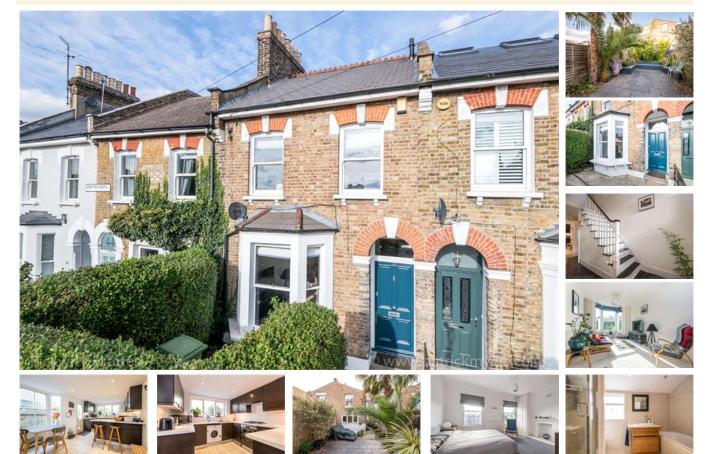

## property description

GUIDE PRICE £900k-£950k. Located within minutes of the hustle and bustle of Lordship Lane and North Cross Road, with East Dulwich station only 500 metres away, this charming 3 double bedroom Victorian mid-terraced family home with a private landscaped rear garden, is located on one of the most popular, yet quiet residential streets in the heart of East Dulwich. Set back from the street by a hedged front garden offering plenty of privacy, the house has an appealing façade of old stock bricks with a large bay window on the ground floor and detailed masonry surrounding the windows with a lovely arched porch protecting the Victorian front door. Upon entry, the entrance hall has lovely ...

## property features

- Charming 3 double bedroom Victorian mid terraced family home
- Landscaped private rear garden
- Quiet residential street in the heart of East Dulwich

- Double reception room
- \* Kitchen dining room
- Downstairs guest toilet
- Convenient location