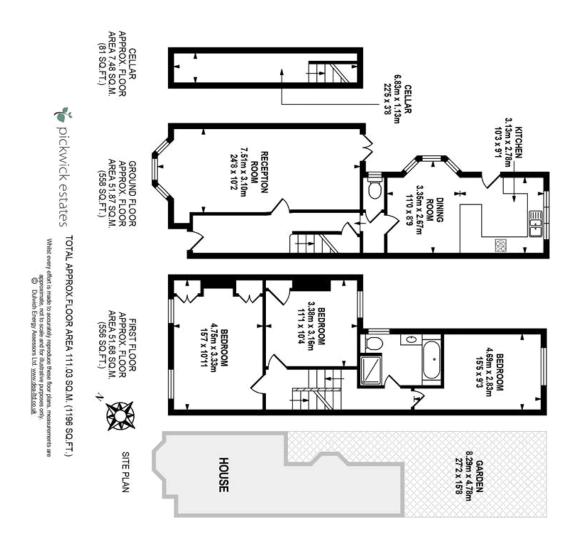

## property description

GUIDE PRICE £900k-£950k. Located within minutes of the hustle and bustle of Lordship Lane and North Cross Road, with East Dulwich station only 500 metres away, this charming 3 double bedroom Victorian mid-terraced family home with a private landscaped rear garden, is located on one of the most popular, yet quiet residential streets in the heart of East Dulwich. Set back from the street by a hedged front garden offering plenty of privacy, the house has an appealing façade of old stock bricks with a large bay window on the ground floor and detailed masonry surrounding the windows with a lovely arched porch protecting the Victorian front door. Upon entry, the entrance hall has lovely ...