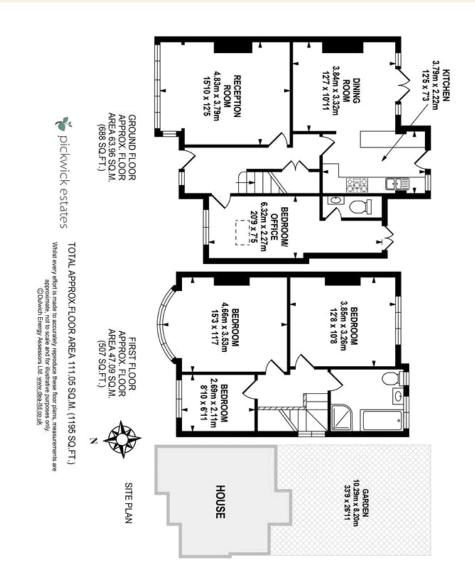

#### property description

LAUNCHING SATURDAY 7TH NOVEMBER. Located on this quiet residential street is this lovely 1920's end of terrace, 3/4 bedroom family home with a wide SOUTH FACING private rear garden, twixt the amenities of Crofton Park and Honor Oak Park. The house benefits from a home office/4th bedroom with separate toilet, created from a converted integrated garage, OFF STREET PARKING and there is also scope to convert the loft space (Subject to planning consent). The front of the house has an appealing façade with large bay windows with original stained glass features, a fenced front garden shields the house from the street with a mature laurel hedge for additional privacy and a pathway that leads to a...

### property features

- Charming 3/4 bedroom 1920's family home
- SOUTH FACING private rear garden
- <sup>•</sup> OFF STREET PARKING
- <sup>•</sup> Large family bathroom with separate show...
- Cosy front reception room with period features and stain glass windows
- Office/4th bedroom with guest toilet created from a converted garage
- \* Kitchen dining room