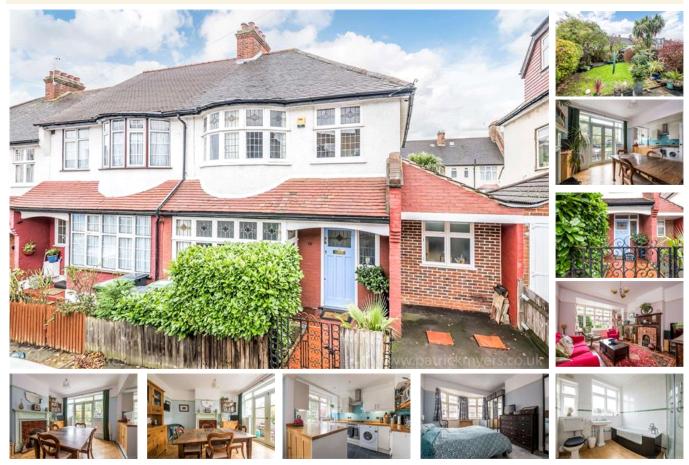

#### property description

LAUNCHING SATURDAY 7TH NOVEMBER. Located on this quiet residential street is this lovely 1920's end of terrace, 3/4 bedroom family home with a wide SOUTH FACING private rear garden, twixt the amenities of Crofton Park and Honor Oak Park. The house benefits from a home office/4th bedroom with separate toilet, created from a converted integrated garage, OFF STREET PARKING and there is also scope to convert the loft space (Subject to planning consent). The front of the house has an appealing façade with large bay windows with original stained glass features, a fenced front garden shields the house from the street with a mature laurel hedge for additional privacy and a pathway that leads to a...

### property features

- Charming 3/4 bedroom 1920's family home
- SOUTH FACING private rear garden
- <sup>•</sup> OFF STREET PARKING
- <sup>•</sup> Large family bathroom with separate show...
- Cosy front reception room with period features and stain glass windows
- Office/4th bedroom with guest toilet created from a converted garage
- \* Kitchen dining room