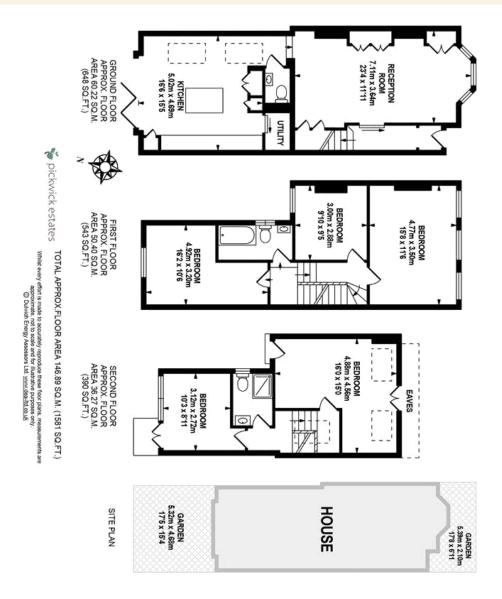

## property description

A beautifully enhanced 5 double bedroom SEMI DETACHED Victorian family home on this popular residential street in the heart of East Dulwich and within catchment for the highly rated Heber Primary school. The footprint of this house is wider and larger than an average Victorian house in the area, offering grand proportions throughout and an abundance of period features. The current owners have enhanced this lovely family home by adding a beautiful side return kitchen extension and a converted loft that adds two double bedrooms and an additional shower room. Upon approach the house is set back from the street by a front walled patio garden and offers plenty of kerb appeal with an iconic sas...