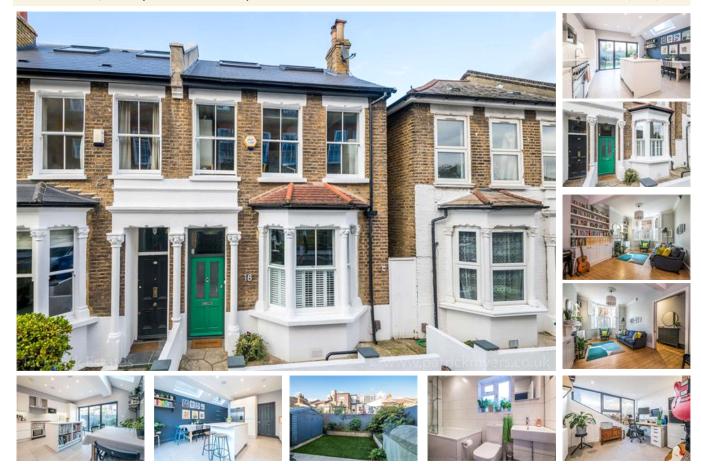

## pickwick estates

Heber Road, SE22 (5 bedroom House)

£1,125,000

## property description

A beautifully enhanced 5 double bedroom SEMI DETACHED Victorian family home on this popular residential street in the heart of East Dulwich and within catchment for the highly rated Heber Primary school. The footprint of this house is wider and larger than an average Victorian house in the area, offering grand proportions throughout and an abundance of period features. The current owners have enhanced this lovely family home by adding a beautiful side return kitchen extension and a converted loft that adds two double bedrooms and an additional shower room. Upon approach the house is set back from the street by a front walled patio garden and offers plenty of kerb appeal with an iconic sas...

## property features

- A beautifully enhanced 5 double bedroom SEMI DETACHED Victorian family home
- \* Catchment for Heber primary school
- Fabulous kitchen dining room with side return extension

- Double reception room
- Private rear garden
- Downstairs guest toilet, 1st floor family bathroom and second floor shower room
- Period character and charm throughout