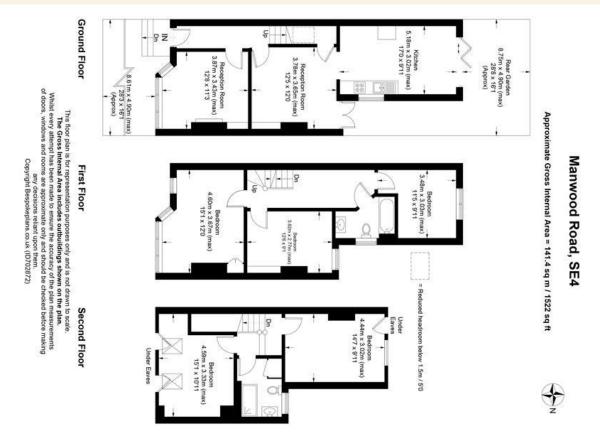

## property description

A beautifully presented 5 double bedroom, 2 bathroom, mid terrace period family home conveniently located between the amenities of Crofton Park and Catford. The house offers over 1500 sqft (141 sqm) of well-proportioned living accommodation over 3 floors and benefits from period features, OFF STREET PARKING, double glazing throughout and a landscaped WEST facing private rear garden. The house is set back from the street by a good size driveway, the house itself has an attractive façade with bay windows and steps leading up to the front door which is protected by an ornate porch. Upon entry there is a wide hallway housing the staircase with period features and access to the ground ...