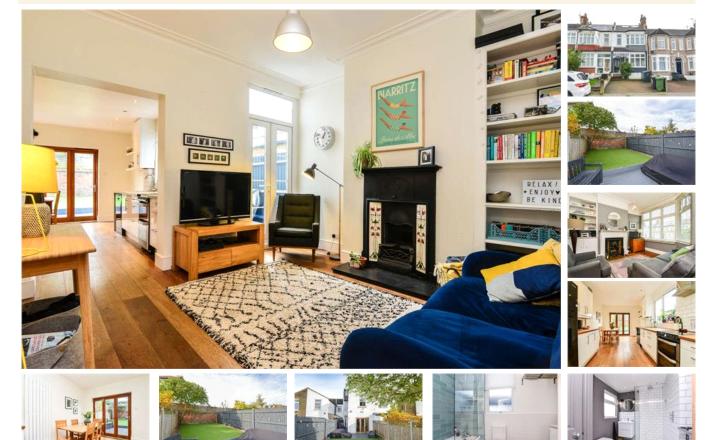

## property description

A beautifully presented 5 double bedroom, 2 bathroom, mid terrace period family home conveniently located between the amenities of Crofton Park and Catford. The house offers over 1500 sqft (141 sqm) of well-proportioned living accommodation over 3 floors and benefits from period features, OFF STREET PARKING, double glazing throughout and a landscaped WEST facing private rear garden. The house is set back from the street by a good size driveway, the house itself has an attractive façade with bay windows and steps leading up to the front door which is protected by an ornate porch. Upon entry there is a wide hallway housing the staircase with period features and access to the ground ...

## property features

- 5 double bedroom period family home
- \*WEST FACING landscaped private rear garden
- Off street parking
- \* Family bathroom

- Beautifully presented throughout with plenty of features
- 2 reception rooms with high ceilings and fireplaces
- \*Kitchen diner with bi-fold doors to the garden