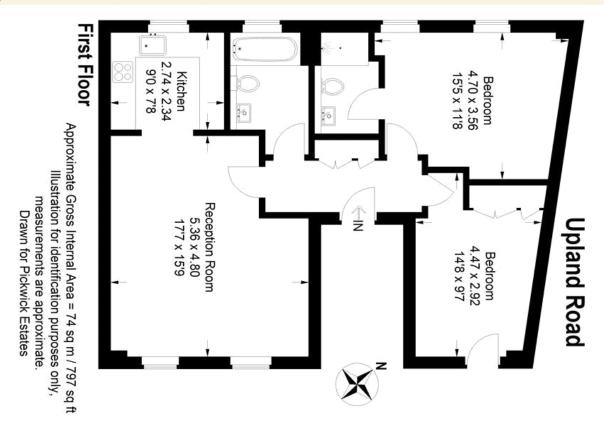

## property description

Offered to the market in spectacular style is this outstanding first floor, two double bedroom flat offering approximately 800 sqft (74 sqm) in this stunning Victorian period conversion. The flat has been finished to a very high specification throughout, in contemporary design and benefits from being sold with a long lease, double glazed sash windows that are partially furnished with plantation shutters, fully integrated kitchen and a luxurious bathroom. The elegance of this flat starts right from the street, the front façade offers great kerb appeal with white painted brickwork accompanied by stylish dark grey windows. The house is set back from the street with iron railings and steps leading up to the front door which is painted grey to compliment the exterior. Through the front door is a well-maintained communal hallway that is stylishly decorated with carpeted flooring, a spiralling grey balustrade and contemporary light fittings. Internally there is a good size hallway that is equipped with fully fitted with floor to ceiling cupboards for coats, shoes and the like. ...