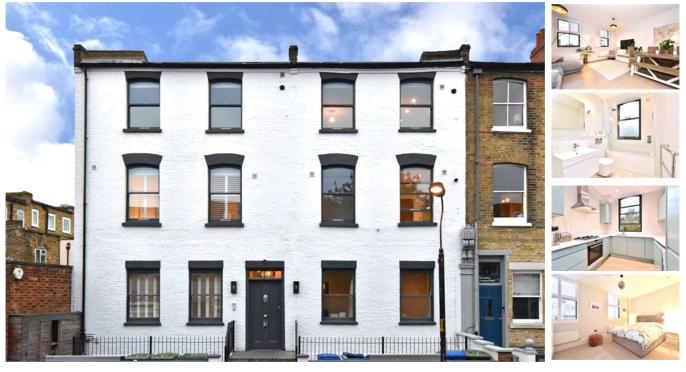

## pickwick estates

16 Upland Road, SE22 (2 bedroom Flat)

£600,000 (OIRO)

## property description

Offered to the market in spectacular style is this outstanding first floor, two double bedroom flat offering approximately 800 sqft (74 sqm) in this stunning Victorian period conversion. The flat has been finished to a very high specification throughout, in contemporary design and benefits from being sold with a long lease, double glazed sash windows that are partially furnished with plantation shutters, fully integrated kitchen and a luxurious bathroom. The elegance of this flat starts right from the street, the front façade offers great kerb appeal with white painted brickwork accompanied by stylish dark grey windows. The house is set back from the street with iron railings and steps leading up to the front door which is painted grey to compliment the exterior. Through the front door is a well-maintained communal hallway that is stylishly decorated with carpeted flooring, a spiralling grey balustrade and contemporary light fittings. Internally there is a good size hallway that is equipped with fully fitted with floor to ceiling cupboards for coats, shoes and the like. ...

## property features

- Spectacular and stylish is this outstanding, first floor, two double bedroom flat
- Beautifully converted period conversion
- Double glazed wooden framed sash windows, partially furnished in plantation shutters
- Large reception room with bleached woode...

- Well maintained communal areas
- Long lease
- Generous hallway with fitted storage cupboards
- Open plan contemporary kitchen

ALPS Estates Ltd trading as Pickwick Telephone

Estates

47 Honor Oak Park Honor Oak London, SE23 1EA, United Kingdom