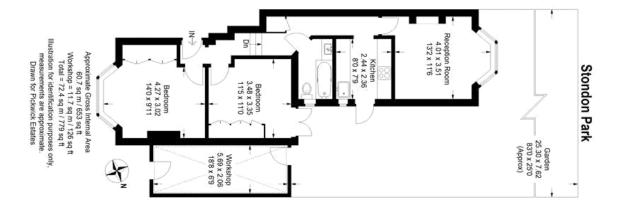

## property description

A charming ground floor 2 double bedroom GARDEN flat in the heart of Honor Oak Park. The flat occupies the whole of the ground floor of this stunning red brick Victorian semi-detached house. The property is extremely well presented throughout, offering well laid out accommodation, plenty of character, air conditioning, and a spectacular 85 ft WEST facing private rear garden that has been beautifully landscaped with an array of evergreen tropical plants. The property offers well-proportioned living accommodation with 779 sq ft (72.4 sqm) of floor space, practically laid out with the bedrooms at the front of the property and the bathroom, kitchen and lounge to the rear with the additional b...