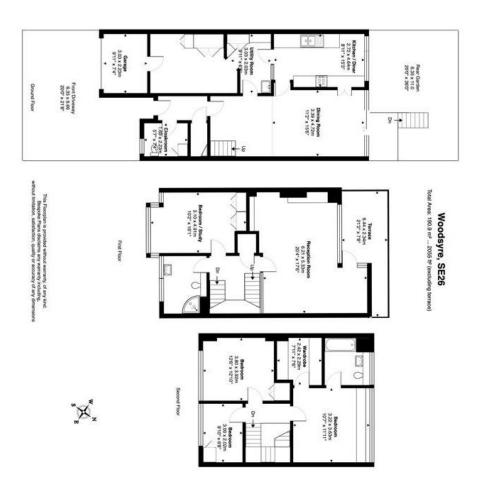

## property description

Located on this popular private road within the prestigious Dulwich Estate is this lovely mid-century modern four-bedroom family townhouse which enjoys panoramic viewing across Dulwich Woods and breath-taking views of the London skyline. The property benefits from a beautifully landscaped westerly facing private rear garden with a balcony above and privileged use of the Estate parkland beyond. These unique townhouses offer plenty of light and spacious, flexible living accommodation set over three floors. Features include a lovely first floor reception with a balcony that catches spectacular sunsets from the west, Kitchen and dining room on the ground floor with direct access to the neat...

## property features

- Attractive mid century modern four bedroom terraced townhouse
- Prestigious area close to schools & amenities
- Sydenham Hill location within Dulwich Estate
- Well equipped kitchen and utility room

- Converted garage and off-street parking
- \*Three light and spacious 3 reception rooms
- Westward facing balcony overlooking Dulwich Woods
- Master bedroom with dressing room and en...

ALPS Estates Ltd trading as Pickwick Estates