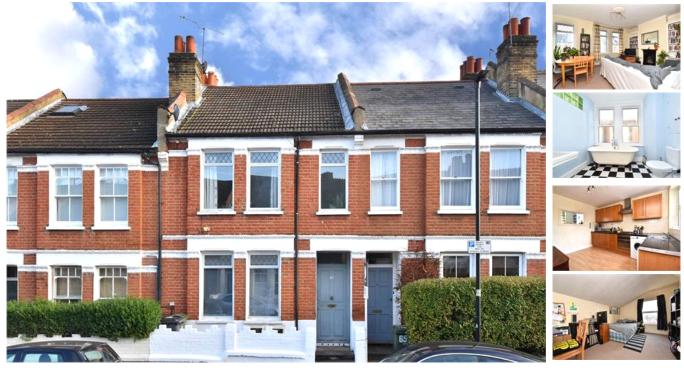

Kingswood Road, SW2 (3 bedroom Flat)

£1,850/month

## property description

A spacious three double bedroom split level Victorian conversion located in Clapham Park which is well positioned for access to Clapham South, Clapham North and Brixton stations. Available from early February. The property is offered part furnished and would be ideal for professional sharers. The accommodation comprises a large lounge, a fitted kitchen breakfast room, three double bedrooms, a bathroom with a roll top bath and a separate shower room.

## property features

- A spacious three double bedroom flat
- Split level Victorian conversion
- Available from FEBRUARY
- Fitted Kitchen breakfast room

- Part furnished
- Ideal for professional sharers
- \* Large lounge
- Bathroom with roll top bath