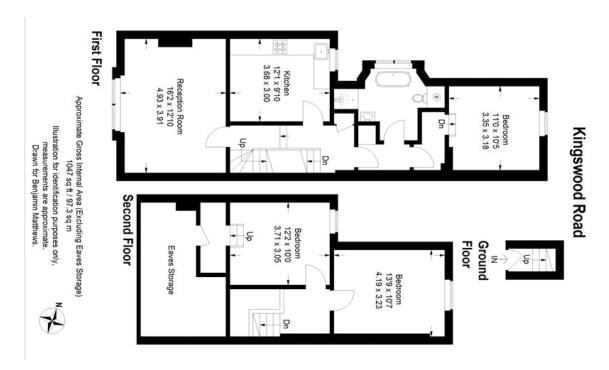

## property description

A spacious three double bedroom split level Victorian conversion located in Clapham Park which is well positioned for access to Clapham South, Clapham North and Brixton stations. Available from early February. The property is offered part furnished and would be ideal for professional sharers. The accommodation comprises a large lounge, a fitted kitchen breakfast room, three double bedrooms, a bathroom with a roll top bath and a separate shower room.

## property features

- A spacious three double bedroom flat
- Split level Victorian conversion
- Available from FEBRUARY
- Fitted Kitchen breakfast room

- Part furnished
- Ideal for professional sharers
- \* Large lounge
- Bathroom with roll top bath