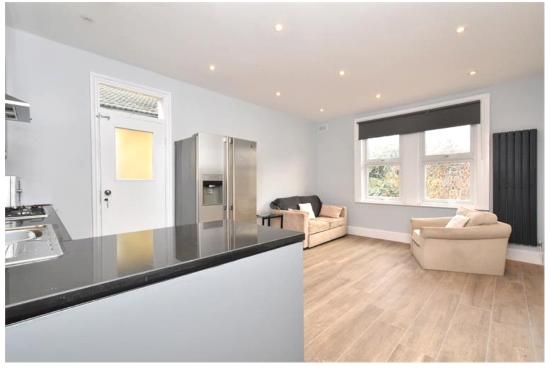

## property description

A newly refurbished 2/3 bedroom flat with direct access to a share of a private rear garden, situated on the first floor of this lovely Victorian period conversion, conveniently located on this quiet residential street on the boarders of Peckham Rye, Nunhead and East Dulwich. The flat has just been completely renovated to a high standard offering plenty of space (828 sq ft (76.9 sqm) and flexible living accommodation as it can easily be used as a 3 bedroom flat with an open planned kitchen living room at the rear. Upon entry there are steps that lead up to a large landing where there is fitted storage cupboards and a handy utility cupboard for the washing machine and dryer. The bedrooms located at the front of the house, with the largest room able to be used as a reception room if only two bedrooms are required, all three room have newly fitted grey carpets. The bathroom is very spacious with wood effect tiled flooring, metro tiled walls, a large bath with shower enclosure, a wash hand basin with vanity unit, toilet, heated towel rail and a large storage cupboard. At the r...