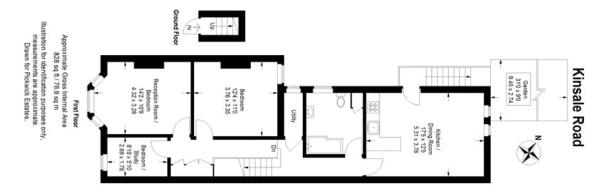

## property description

A newly refurbished 2/3 bedroom flat with direct access to a share of a private rear garden, situated on the first floor of this lovely Victorian period conversion, conveniently located on this quiet residential street on the boarders of Peckham Rye, Nunhead and East Dulwich. The flat has just been completely renovated to a high standard offering plenty of space (828 sq ft (76.9 sqm) and flexible living accommodation as it can easily be used as a 3 bedroom flat with an open planned kitchen living room at the rear. Upon entry there are steps that lead up to a large landing where there is fitted storage cupboards and a handy utility cupboard for the washing machine and dryer. The bedrooms located at the front of the house, with the largest room able to be used as a reception room if only two bedrooms are required, all three room have newly fitted grey carpets. The bathroom is very spacious with wood effect tiled flooring, metro tiled walls, a large bath with shower enclosure, a wash hand basin with vanity unit, toilet, heated towel rail and a large storage cupboard. At the r...

## property features

- Newly refurbished 2/3 bedroom flat
- Victorian period conversion
- Direct access to a share of private garden
- Newly refurbished bathroom

- Located on a quiet residential street
- (828 sq ft (76.9 sqm) of flexible living accommodation
- Open plan kitchen reception room
- Available from 23rd March 24