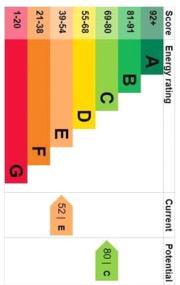

## Canonbie Road

Illustration for identification purposes only,

measurements are approximate.

Drawn for Pickwick Estates.

Approximate Gross Internal Area 321 sq ft / 29.8 sq m

**Ground Floor** 

For Full EPC information, click here