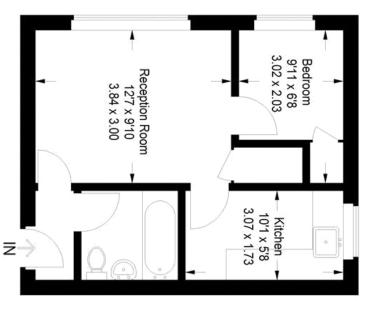

## Canonbie Road

Illustration for identification purposes only,

measurements are approximate.

Drawn for Pickwick Estates.

Approximate Gross Internal Area 321 sq ft / 29.8 sq m

**Ground Floor** 

For Full EPC information, click here