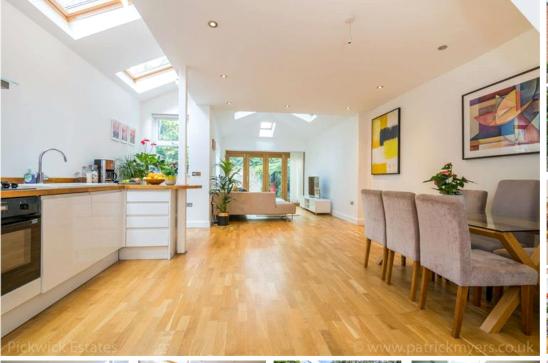

## property description

An utterly unique and stylish 3-bedroom, 3 storey house with a charming private rear garden and plenty of nicely decorated internal floor space (104 sqm 1124 sq ft). The house is set to the rear of a pretty red brick, end of terrace Victorian house, located on this very quiet residential street, just off the green open spaces of Myatt's Fields Park in the heart of Camberwell. The house is located to the rear of the main Victorian house with its front door is located down a path to the side of the house, making this property private and extremely quiet. The path is lit up at night by motion sensor lighting so you will always find your way and it leads all the way down to rear of the house...

## property features

- A unique and stylish 3 bedroom end of terrace house
- Charming private rear garden
- Offering plenty of internal floor space 104 sqm / 1124 sq ft
- Quiet residential street
- Superb 9.5m long, open plan kitchen, dining, reception room
- Down stairs guest shower room and upper floor family bathroom