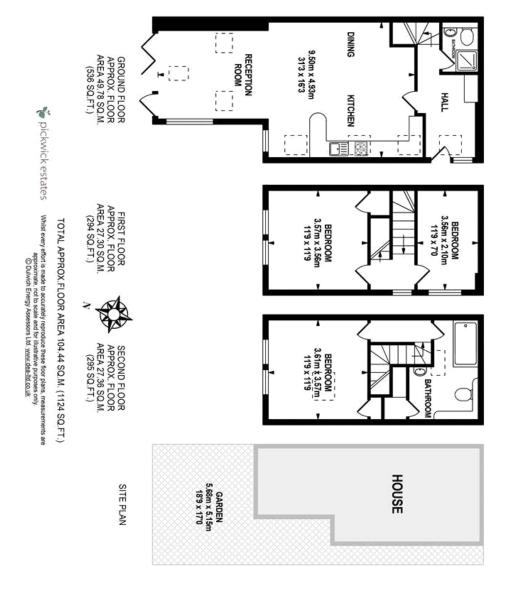

## property description

An utterly unique and stylish 3-bedroom, 3 storey house with a charming private rear garden and plenty of nicely decorated internal floor space (104 sqm 1124 sq ft). The house is set to the rear of a pretty red brick, end of terrace Victorian house, located on this very quiet residential street, just off the green open spaces of Myatt's Fields Park in the heart of Camberwell. The house is located to the rear of the main Victorian house with its front door is located down a path to the side of the house, making this property private and extremely quiet. The path is lit up at night by motion sensor lighting so you will always find your way and it leads all the way down to rear of the house...

## property features

- A unique and stylish 3 bedroom end of terrace house
- Charming private rear garden
- Offering plenty of internal floor space 104 sqm / 1124 sq ft
- Quiet residential street
- Superb 9.5m long, open plan kitchen, dining, reception room
- Down stairs guest shower room and upper floor family bathroom