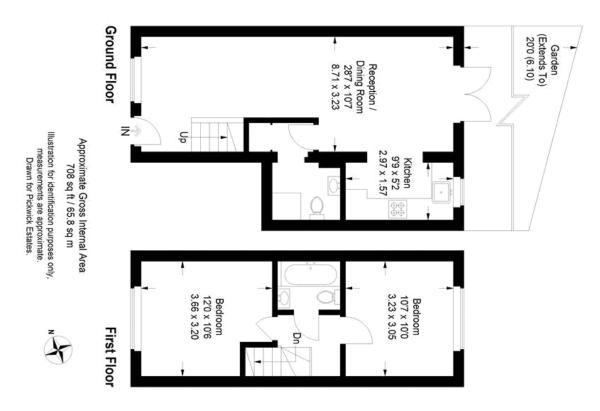

#### property description

Available late April 2023. Perched at the top of Forest Hill behind the famous Horniman Museum, with possibly some of the best views in South East London is this newly refurbished 2 bedroom semi detached house with a private rear garden. The house has been completely renovated throughout and benefits from double galzing throughout, a downstairs utility room with toilet, a low maintenance private secluded rear garden and a raised front patio with spectacular views over the whole of London. The property is located on this exclusive, quiet residential street, twixt Forest Hill and Honor Oak Park with plenty of amenities and train stations within reach. The house is set back from t...

### property features

- Newly refurbished 2 bedroom semi detached house
- Spectacular views of the London Skyline
- Completely renovated throughout

ALPS Estates Ltd trading as Pickwick Estates 47 Honor Oak Park Honor Oak London, SE23 1EA, United Kingdom Reg No : 7444750 Registered in England

- Private rear garden and a front West facing patio with stunning views of London
- Fully fitted kitchen with new worktops
- Reception room with newly laid engineered

Website : https://www.pickwickestates.co.uk