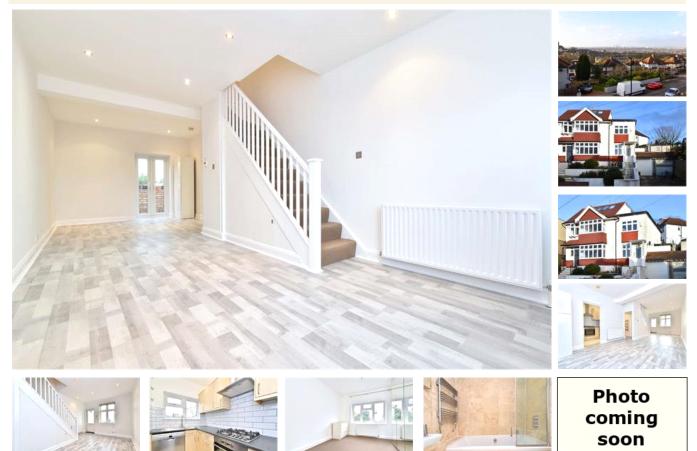

#### property description

Available late April 2023. Perched at the top of Forest Hill behind the famous Horniman Museum, with possibly some of the best views in South East London is this newly refurbished 2 bedroom semi detached house with a private rear garden. The house has been completely renovated throughout and benefits from double galzing throughout, a downstairs utility room with toilet, a low maintenance private secluded rear garden and a raised front patio with spectacular views over the whole of London. The property is located on this exclusive, quiet residential street, twixt Forest Hill and Honor Oak Park with plenty of amenities and train stations within reach. The house is set back from t...

### property features

- Newly refurbished 2 bedroom semi detached house
- Spectacular views of the London Skyline
- Completely renovated throughout

ALPS Estates Ltd trading as Pickwick Estates 47 Honor Oak Park Honor Oak London, SE23 1EA, United Kingdom Reg No : 7444750 Registered in England

- Private rear garden and a front West facing patio with stunning views of London
- Fully fitted kitchen with new worktops
- Reception room with newly laid engineered

Website : https://www.pickwickestates.co.uk