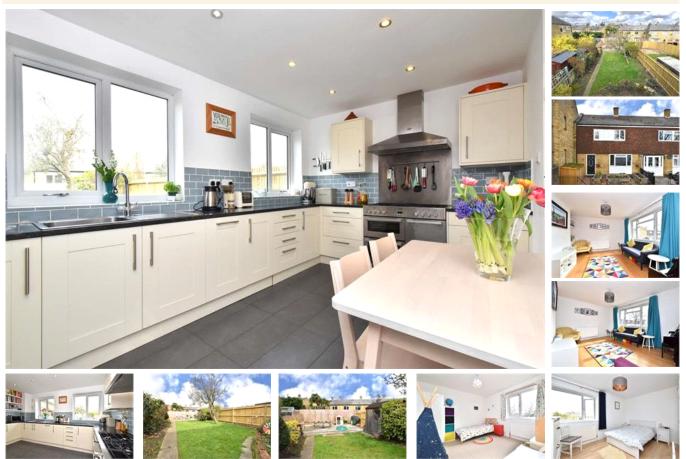

#### property description

LAUNCHING SATURDAY 10TH APRIL. A Beautifully presented three-bedroom, freehold mid-century family home in a quiet residential cul-de-sac in Crofton Park, bordering Ladywell, in close proximity Ladywell Fields and Hilly Fields. These popular family starter homes are practical, very functional and conveniently located in the heart of Crofton Park. The house boasts a large 70ft (21.34m) private rear garden, a large reception, double glazing throughout, eat in kitchen diner, utility room and a stylish family bathroom. The property is set back form the street by a gated front garden where there is a secure wooden bike store with green roof and raised planters, great for growing vegetables...

#### property features

- A beautifully presented three-bedroom, freehold mid-century family home
- Practical and functional family starter home
- Quiet residential cul-de-sac in Crofton Park,
- bordering Ladywell, in close proximity Ladywell

ALPS Estates Ltd trading as Pickwick Telephone : 020 3397 1166 Estates 47 Honor Oak Park Honor Oak London, SE23 1EA, United Kingdom Reg No : 7444750 Registered in England

- LARGE 70ft (21.34m) private rear garden
- Good size kitchen dining room
- <sup>•</sup> Utility room
- <sup>•</sup> Double glazing throughout