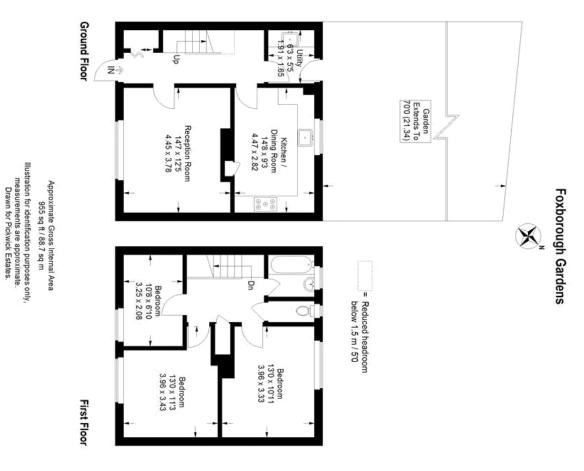

#### property description

LAUNCHING SATURDAY 10TH APRIL. A Beautifully presented three-bedroom, freehold mid-century family home in a quiet residential cul-de-sac in Crofton Park, bordering Ladywell, in close proximity Ladywell Fields and Hilly Fields. These popular family starter homes are practical, very functional and conveniently located in the heart of Crofton Park. The house boasts a large 70ft (21.34m) private rear garden, a large reception, double glazing throughout, eat in kitchen diner, utility room and a stylish family bathroom. The property is set back form the street by a gated front garden where there is a secure wooden bike store with green roof and raised planters, great for growing vegetables...

ALPS Estates Ltd trading as Pickwick Telephone : 020 3397 1166 Estates 47 Honor Oak Park Honor Oak London, SE23 1EA, United Kingdom Reg No : 7444750 Registered in England

- LARGE 70ft (21.34m) private rear garden
- Good size kitchen dining room
- <sup>•</sup> Utility room
- <sup>•</sup> Double glazing throughout