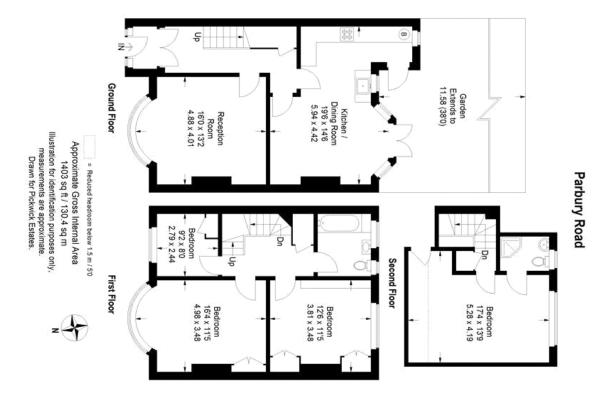

## property description

Sat proudly on the sunny SOUTH facing garden side of this popular residential street is this is a superb 4bedroom,1930's mid terrace family home offering plenty of well-proportioned living accommodation of 1403 sqft (130.4sqm). Parbury Road is located moments from all the convenient amenities the high street has to offer and Honor Oak Park station (within 210 meters!) offering excellent connections to London Bridge and on the Overground. The front of the house has an appealing façade with traditional curved bay windows on the first and second floor that still retain the original stain glass. A walled front garden shields the house from the street with a path leading to the front por...