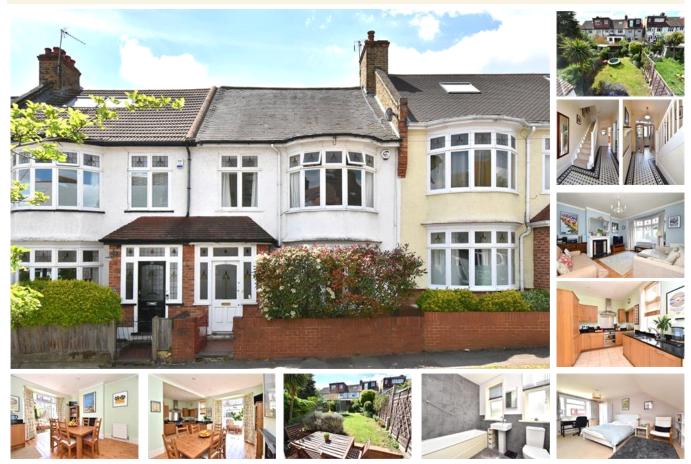

## property description

Sat proudly on the sunny SOUTH facing garden side of this popular residential street is this is a superb 4bedroom,1930's mid terrace family home offering plenty of well-proportioned living accommodation of 1403 sqft (130.4sqm). Parbury Road is located moments from all the convenient amenities the high street has to offer and Honor Oak Park station (within 210 meters!) offering excellent connections to London Bridge and on the Overground. The front of the house has an appealing façade with traditional curved bay windows on the first and second floor that still retain the original stain glass. A walled front garden shields the house from the street with a path leading to the front por...

### property features

- <sup>•</sup> 4-bedroom 1930's mid terrace family home
- SOUTH facing private rear garden 38ft long (11.58m)
- <sup>•</sup> Cosy front reception room
- Converted loft with en-suite shower room

ALPS Estates Ltd trading as Pickwick Estates 47 Honor Oak Park Honor Oak London, SE23 1EA, United Kingdom Reg No : 7444750 Registered in England

- \* Kitchen dining room
- Plenty of original features such as stain glass and exposed wooden flooring
- Family bathroom
- Close to local amenities including green...