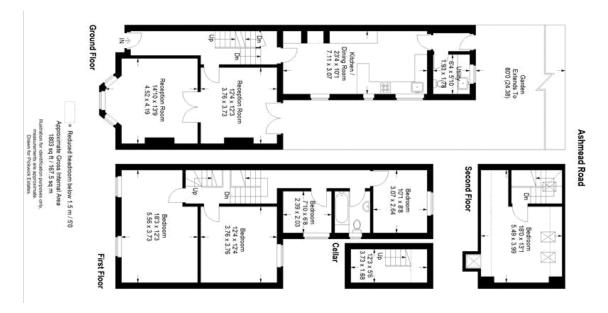

## property description

LAUNCHING SATURDAY AFTERNOON 27TH MARCH. Offering an abundance of period character and charm is this substantial five-bedroom Victorian family home, located on a quiet, tree lined, desirable road in the St Johns conservation area. The house benefits from being sold CHAIN FREE, it has a large 80ft (24.38m) rear garden and is conveniently located to a selection transportation links, approx 2 mins walk to St Johns station as well as a selection of great schools and local amenities. This handsome house has an imposing Victorian façade of exposed bricks and original sash windows. The property is set back from the street by front garden with hedges either side and a path leading to the origin...

## property features

- Characterful and substantial five bedroom
  Victorian family home
- Private, landscaped 80ft (24.38m) rear garden and a front garden
- Two large reception rooms with high ceilings and fireplaces
- Spacious kitchen dining room
- Family bathroom, utility room with guest toilet