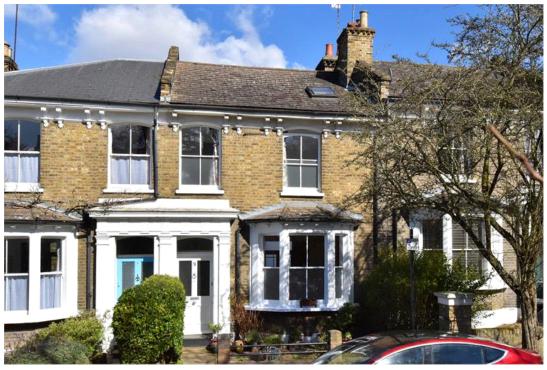

## property description

LAUNCHING SATURDAY AFTERNOON 27TH MARCH. Offering an abundance of period character and charm is this substantial five-bedroom Victorian family home, located on a quiet, tree lined, desirable road in the St Johns conservation area. The house benefits from being sold CHAIN FREE, it has a large 80ft (24.38m) rear garden and is conveniently located to a selection transportation links, approx 2 mins walk to St Johns station as well as a selection of great schools and local amenities. This handsome house has an imposing Victorian façade of exposed bricks and original sash windows. The property is set back from the street by front garden with hedges either side and a path leading to the origin...

## property features

- Characterful and substantial five bedroom
  Victorian family home
- Private, landscaped 80ft (24.38m) rear garden and a front garden
- Two large reception rooms with high ceilings and fireplaces
- Spacious kitchen dining room
- Family bathroom, utility room with guest toilet