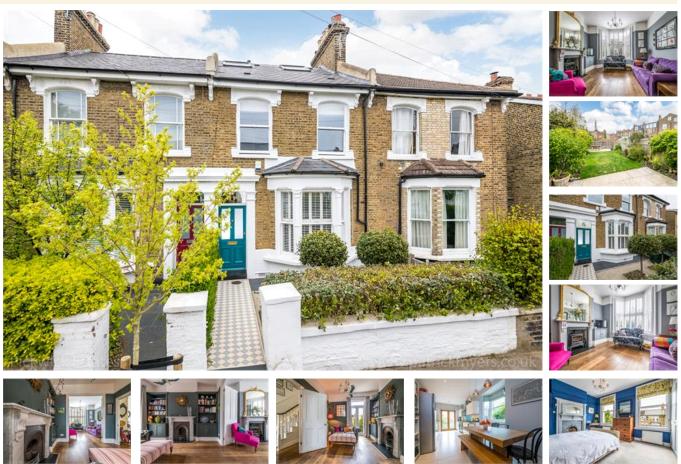

#### property description

LAUNCHING SATURDAY 8TH MAY. Beautifully presented with an elegant and sophisticated décor throughout, is this lovely 5 double bedroom, Victorian family home offering plenty of period features and bundles of character and charm. The house has been lovingly renovated by the current owners through their years of ownership, including replacing all the windows for double glazing, the front sash windows have been replaced with wooden framed ones to retain the character of this lovely house. This handsome Victorian mid terrace property has plenty of kerb appeal with an impressive period façade of exposed London stock bricks, complimented with detailed masonry surrounding the sash windows and ...

### property features

- Beautifully presented 5 double bedroom Victorian family home
- Approximatley 40ft (12m) private landcaped rear garden and a neatly landscaped walled front
- ALPS Estates Ltd trading as Pickwick Estates 47 Honor Oak Park Honor Oak London, SE23 1EA, United Kingdom Reg No : 7444750 Registered in England

- Lots of period features including working fireplaces, a wood burner and high ceilings with cornicing
- \* Kitchen dining room with under floor heating

These property details are believed to be correct but their accuracy is not guaranteed and they do not form part of any official contract.