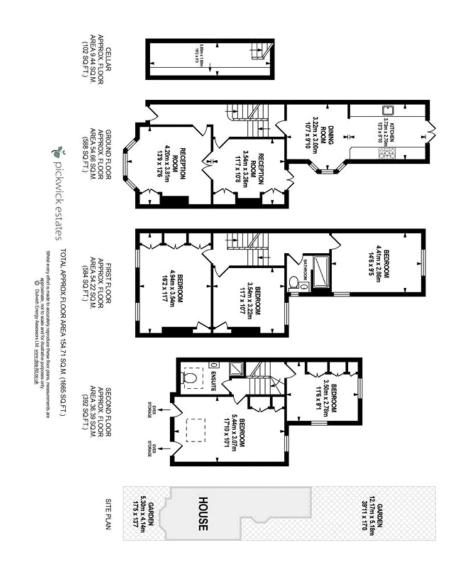

### property features

- Beautifully presented 5 double bedroom Victorian family home
- Approximatley 40ft (12m) private landcaped rear garden and a neatly landscaped walled front
- ALPS Estates Ltd trading as Pickwick Estates 47 Honor Oak Park Honor Oak London, SE23 1EA, United Kingdom Reg No : 7444750 Registered in England

- Lots of period features including working fireplaces, a wood burner and high ceilings with cornicing
- \* Kitchen dining room with under floor heating

These property details are believed to be correct but their accuracy is not guaranteed and they do not form part of any official contract.