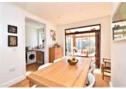

## property description

A 1930's end of terrace 3 bedroom family home, with a hard wood conservatory and a large, private south west -facing garden that perfectly catches the afternoon light. The ground floor includes a sizeable hallway, living room, dining room, kitchen and conservatory. The living room features a large bay window with plantation shutters, original wooden floorboards and inbuilt shelving. The dining room gives on to the conservatory via hard timber and glass concertina doors and the kitchen looks out onto the garden. The bright kitchen and dining room capture the light beautifully. On the first floor there are two double bedrooms, a single bedroom and a large bathroom with under-floor heati...