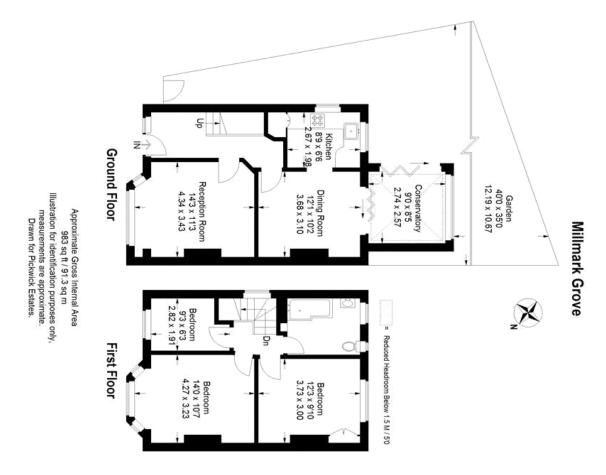

## property description

A 1930's end of terrace 3 bedroom family home, with a hard wood conservatory and a large, private south west -facing garden that perfectly catches the afternoon light. The ground floor includes a sizeable hallway, living room, dining room, kitchen and conservatory. The living room features a large bay window with plantation shutters, original wooden floorboards and inbuilt shelving. The dining room gives on to the conservatory via hard timber and glass concertina doors and the kitchen looks out onto the garden. The bright kitchen and dining room capture the light beautifully. On the first floor there are two double bedrooms, a single bedroom and a large bathroom with under-floor heati...