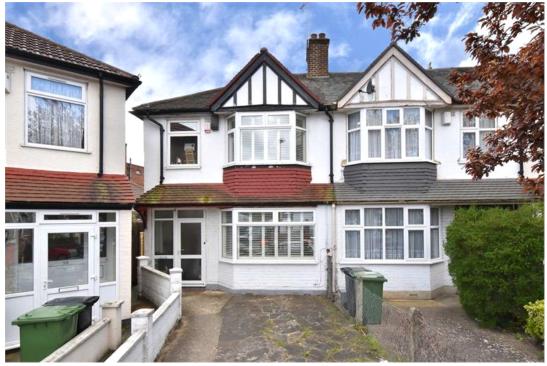

## property description

A 1930's end of terrace 3 bedroom family home, with a hard wood conservatory and a large, private south west -facing garden that perfectly catches the afternoon light. The ground floor includes a sizeable hallway, living room, dining room, kitchen and conservatory. The living room features a large bay window with plantation shutters, original wooden floorboards and inbuilt shelving. The dining room gives on to the conservatory via hard timber and glass concertina doors and the kitchen looks out onto the garden. The bright kitchen and dining room capture the light beautifully. On the first floor there are two double bedrooms, a single bedroom and a large bathroom with under-floor heati...

## property features

- End of Terrace three bedroom house.
- Good size reception room.
- Large kitchen diner.
- \* Launch date 10th Anril

- South West facing garden.
- Scope to extend (Subject to planning).
- Close to amenities.