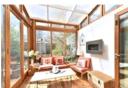

## property description

A 1930's end of terrace 3 bedroom family home, with a hard wood conservatory and a large, private south west -facing garden that perfectly catches the afternoon light. The ground floor includes a sizeable hallway, living room, dining room, kitchen and conservatory. The living room features a large bay window with plantation shutters, original wooden floorboards and inbuilt shelving. The dining room gives on to the conservatory via hard timber and glass concertina doors and the kitchen looks out onto the garden. The bright kitchen and dining room capture the light beautifully. On the first floor there are two double bedrooms, a single bedroom and a large bathroom with under-floor heati...