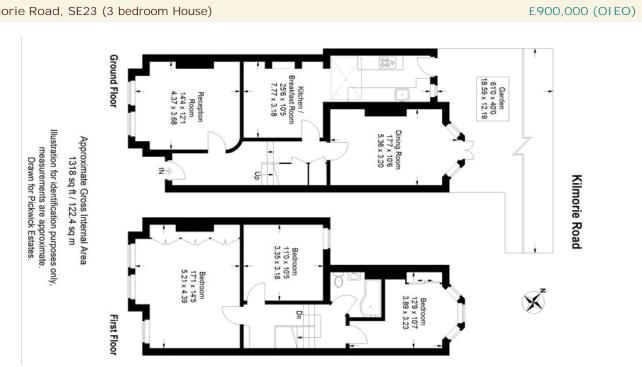

Kilmorie Road, SE23 (3 bedroom House)

£900,000 (OIEO)

## property description

Offered to the market in excellent condition is this lovely 3 double bedroom Victorian family home on this popular treelined residential street in the heart of Forest Hill, a minute's walk from the outstanding Kilmorie Primary School. The house benefits from a mature 60ft private rear garden with a large shed, off street parking, two reception rooms, a kitchen breakfast room, 3 double bedrooms and a family bathroom. There is also potential to extend into the loft subject to the necessary planning consents. The house offers plenty of character and charm throughout. The house is set back from the street and offers good kerb appeal with a red brick façade, square bay sash windows and ...