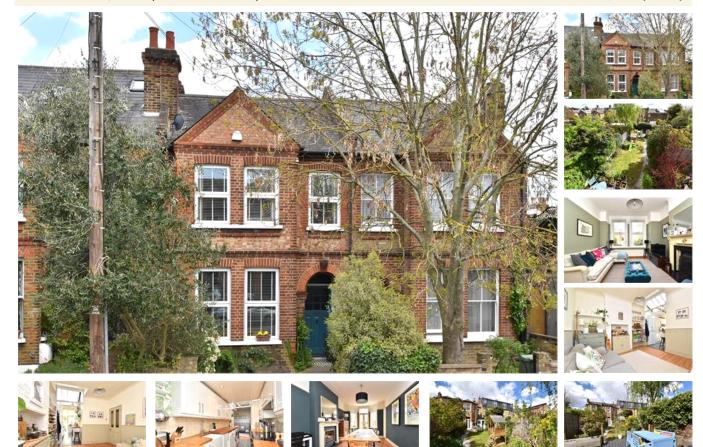

## property description

Offered to the market in excellent condition is this lovely 3 double bedroom Victorian family home on this popular treelined residential street in the heart of Forest Hill, a minute's walk from the outstanding Kilmorie Primary School. The house benefits from a mature 60ft private rear garden with a large shed, off street parking, two reception rooms, a kitchen breakfast room, 3 double bedrooms and a family bathroom. There is also potential to extend into the loft subject to the necessary planning consents. The house offers plenty of character and charm throughout. The house is set back from the street and offers good kerb appeal with a red brick façade, square bay sash windows and ...

## property features

- Lovely 3 double bedroom Victorian family home
- Mature 60ft private rear garden with plenty of interesting plants and a big shed
- Off street parking

- Two reception rooms
- \*Kitchen breakfast room
- Stylish and contemporary family bathroom
- Potential to extend into the loft subject