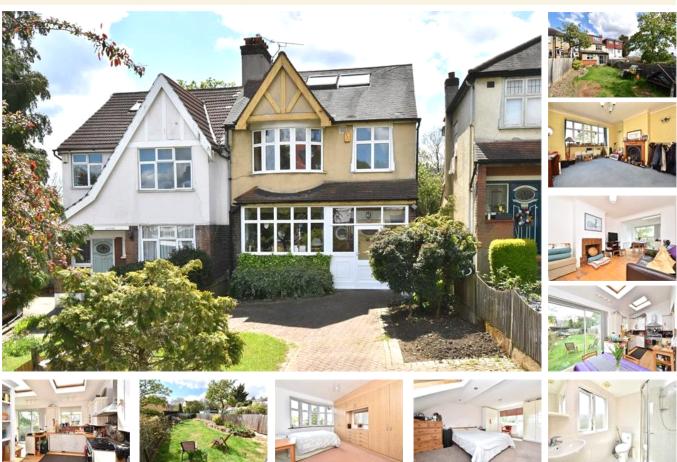

#### property description

Offered to the market CHAIN FREE is a unique opportunity to purchase this lovely 4 double bedroom semidetached family home with a large SOUTH facing rear garden, located on this pretty treelined residential street in the heart of SE23. Dunoon Road is one of SE23's premier residential streets that is very quiet, with a lovely local community, it very close to Honor Oak Park station and Fairlawn Primary School. The house is located on a large plot of land, sitting well back from the street with a 60ft front garden and a driveway for at least three cars. The sunny South facing private rear garden is approximately 56ft and at the far end is a gate providing access to a private road where the...

### property features

- Substantial 4 double bedroom 1930's semi detached family home
- 56ft private SOUTH FACING rear garden
- <sup>•</sup> 60ft front garden and driveway for at least 3 cars

ALPS Estates Ltd trading as Pickwick Telephone : 020 3397 1166 Estates 47 Honor Oak Park Honor Oak London, SE23 1EA, United Kingdom Reg No : 7444750 Registered in England

- Generous hallway with a guest shower room and toilet
- Two large reception rooms
- Kitchen breakfast room

Website : https://www.pickwickestates.co.uk

These property details are believed to be correct but their accuracy is not guaranteed and they do not form part of any official contract.