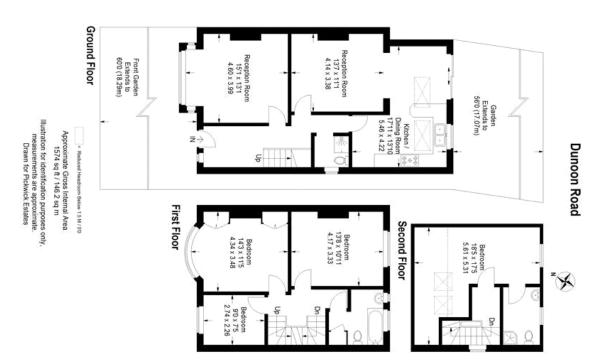

#### property description

Offered to the market CHAIN FREE is a unique opportunity to purchase this lovely 4 double bedroom semidetached family home with a large SOUTH facing rear garden, located on this pretty treelined residential street in the heart of SE23. Dunoon Road is one of SE23's premier residential streets that is very quiet, with a lovely local community, it very close to Honor Oak Park station and Fairlawn Primary School. The house is located on a large plot of land, sitting well back from the street with a 60ft front garden and a driveway for at least three cars. The sunny South facing private rear garden is approximately 56ft and at the far end is a gate providing access to a private road where the...

### property features

- Substantial 4 double bedroom 1930's semi detached family home
- 56ft private SOUTH FACING rear garden
- <sup>•</sup> 60ft front garden and driveway for at least 3 cars

ALPS Estates Ltd trading as Pickwick Telephone : 020 3397 1166 Estates 47 Honor Oak Park Honor Oak London, SE23 1EA, United Kingdom Reg No : 7444750 Registered in England

- Generous hallway with a guest shower room and toilet
- Two large reception rooms
- Kitchen breakfast room

Website : https://www.pickwickestates.co.uk

These property details are believed to be correct but their accuracy is not guaranteed and they do not form part of any official contract.