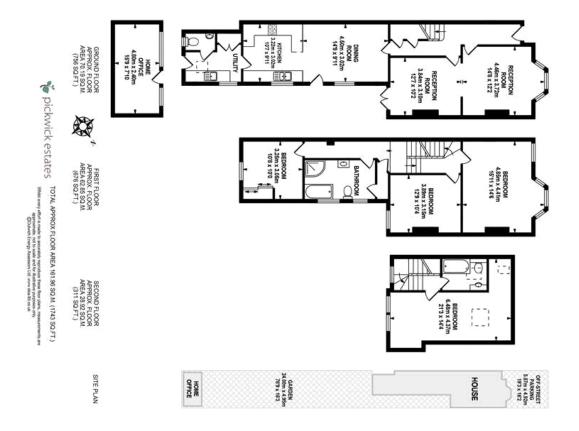

## property description

Offering generous proportions and a large private rear garden is this substantial 4 double bedroom Victorian family home in the heart of East Dulwich. The house also benefits from off-street parking, a home office/studio at the end of the garden and is located in close proximity to highly rated primary schools, local amenities and green open spaces of Dulwich Park and Peckham Rye. Upon approaching the house, it is hard not to be impressed by its grand Victorian façade which has detailed brickwork and masonry surrounding the windows and the arched porch leading to the front door. The house is set well back from the street by a driveway that offers off-street parking. As you enter th...

## property features

- Substantial 4 double bedroom Victorian family home
- Approx 80ft (24m) private rear garden with a home office
- Off street parking

- Period features and generous proportions throughout
- \* Kitchen dining room
- Utility room and guest toilet
- Converted loft with a shower room