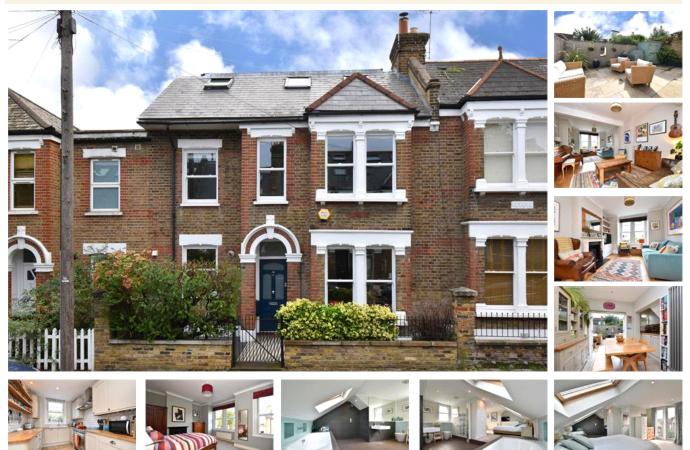

### property description

A truly charming DOUBLE FRONTED Victorian family home, comprising four double bedrooms, two-bathrooms, a large double reception room, kitchen dining room, private landscaped rear garden and a fabulous master bedroom suite occupying the whole of the top floor.. The property is located on this very popular quiet residential road in East Dulwich close to local amenities at the end of the street including a great pub at the Herne Tavern and Peckham Rye Park. The house is nicely decorated and presented to a high standard throughout. It also offers some lovely period features including period fireplaces, sash windows, wooden floors, high ceilings with cornicing and double glazing throughout. ...

#### property features

- Four bedroom DOUBLE FRONTED Victorian family home
- Plenty of period features and charm
- SOUTHERLY facing rear garden

ALPS Estates Ltd trading as Pickwick Estates 47 Honor Oak Park Honor Oak London, SE23 1EA, United Kingdom Reg No : 7444750 Registered in England

- Stylish kitchen dining room
  Double reception room
  Family bathroom on first floor half landing
  - Luvurious en-suite hathroom with wet roo

Telephone : 020 3397 1166 Website : https://www.pickwickestates.co.uk