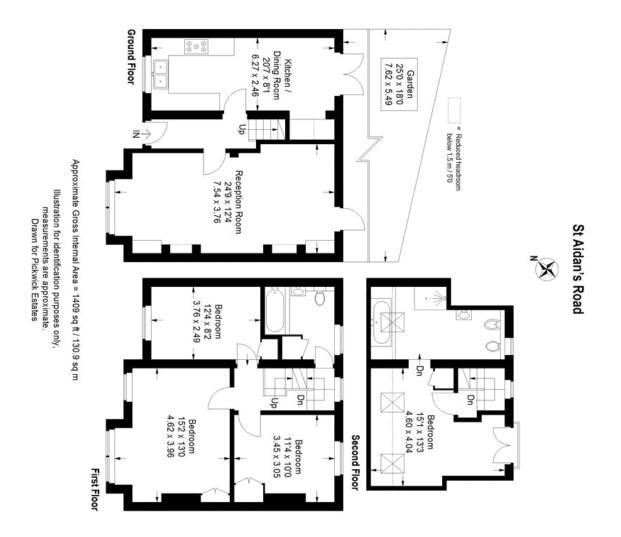

### property description

A truly charming DOUBLE FRONTED Victorian family home, comprising four double bedrooms, two-bathrooms, a large double reception room, kitchen dining room, private landscaped rear garden and a fabulous master bedroom suite occupying the whole of the top floor.. The property is located on this very popular quiet residential road in East Dulwich close to local amenities at the end of the street including a great pub at the Herne Tavern and Peckham Rye Park. The house is nicely decorated and presented to a high standard throughout. It also offers some lovely period features including period fireplaces, sash windows, wooden floors, high ceilings with cornicing and double glazing throughout. ...