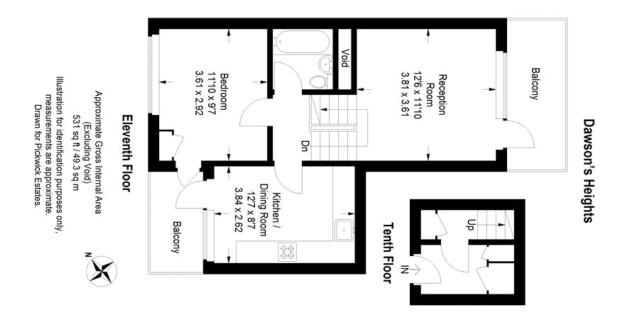

## property description

Perched at the very top floor of the widely celebrated Dawson's Heights is this superb one-bedroom flat which offers the most spectacular views across the London Skyline one could imagine! It also benefits from 2 private balconies and double glazing throughout. The estate occupies a hill-top position and is composed of two staggered, arching blocks, Breddinghurtst to the South and Landlands to the North. The building rises 12 stories at its centre and reduced in scale at either end to soften its silhouette against the landscape. This flat for sale is located at the very top of this Pyramid allowing it to benefits from elevated 360 degree views of the surrounding landscape and with that c...

## property features

One bedroom flat on the top floor of this unique development

• Caratarilan 9/0 damaa idaiia a£ tha aiimarinadhaa

- In need of cosmetic updating
- Reception room with an East facing balcony