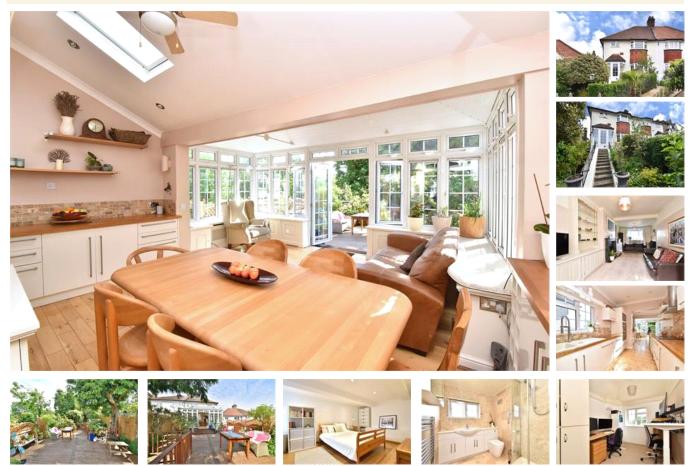

### property description

Located on this quiet residential street is this lovely 3/4 double bedroom semi-detached 1930's family home that is conveniently located between Honor Oak Park, Crofton Park, Ladywell and Catford, offering a variety of amenities and transportation links. The house is set over three floors with a lower ground level, ground floor and first floor giving it an abundance of space! (1696 sqft or 157.6 sqm). The property benefits from a large mature rear garden that is full of interesting plants, shrubs and trees. The house is also set well back from the street by an unusually large front garden which has been neatly manicured and planted with an array of plants, there is also a driveway for of...

#### property features

- <sup>•</sup> 4 double bedroom 1930's family home
- Set over 3 floors offering an abundance of floor space 1696 sqft or 157.6 sqm
- Large landscaped rear garden full of mature

ALPS Estates Ltd trading as Pickwick Estates 47 Honor Oak Park Honor Oak London, SE23 1EA, United Kingdom Reg No : 7444750 Registered in England

- Off street parking and a lovely landscaped front garden
- \* Front double reception room
- Large rear reception/dining room extension

These property details are believed to be correct but their accuracy is not guaranteed and they do not form part of any official contract.