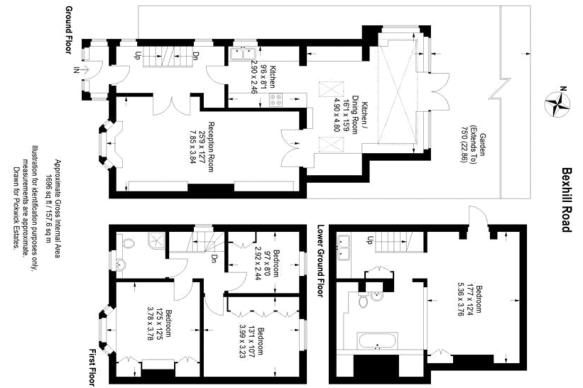

### property description

Located on this quiet residential street is this lovely 3/4 double bedroom semi-detached 1930's family home that is conveniently located between Honor Oak Park, Crofton Park, Ladywell and Catford, offering a variety of amenities and transportation links. The house is set over three floors with a lower ground level, ground floor and first floor giving it an abundance of space! (1696 sqft or 157.6 sqm). The property benefits from a large mature rear garden that is full of interesting plants, shrubs and trees. The house is also set well back from the street by an unusually large front garden which has been neatly manicured and planted with an array of plants, there is also a driveway for of...

#### property features

- <sup>•</sup> 4 double bedroom 1930's family home
- Set over 3 floors offering an abundance of floor space 1696 sqft or 157.6 sqm
- Large landscaped rear garden full of mature

ALPS Estates Ltd trading as Pickwick Estates 47 Honor Oak Park Honor Oak London, SE23 1EA, United Kingdom Reg No : 7444750 Registered in England