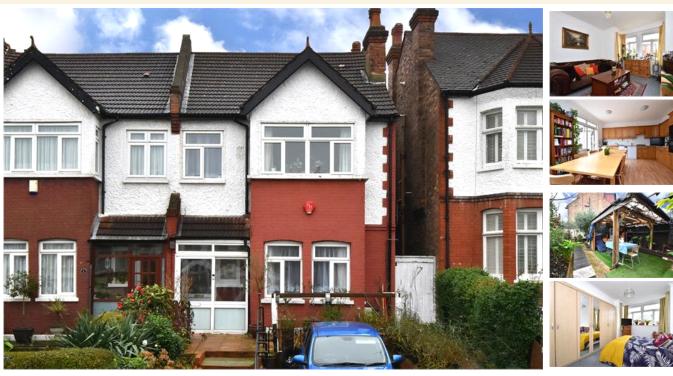

## property description

Offering plenty of potential is this charming 4 bedroom, 1930's semi detached family home benefitting from an additional loft room, a rear conservatory, double glazing throughout, off street parking and a good size private rear garden. The house raised from street level and set well back offering plenty of privacy, also has off street parking for one car. A path with steps leads up to the house which is bordered by mature plants and shrubs. Through a front porch is the main entrance that leads into a good size hallway housing the staircase that has a storage cupboard underneath. At the front of the house is a good size reception room that has high ceilings and a large bay window that fills the room with natural light. The back of the property has been opened to create a generous kitchen dining room. The kitchen wraps around one side of the room in an 'L' shape with plenty of wall and base mounted cupboards with an integrated oven and grill. There is a white tiled splash back and a worktop that houses the sink and hob. A patio door to the side and a sliding door fro...

## property features

- Charming 4 bedroom, 1930's semi detached family home
- <sup>•</sup> Off street parking and a private rear garden
- Additional converted loft space
- <sup>•</sup> Good size front lounge

- <sup>•</sup> Double glazing throughout
- Rear conservatory with a shower room
- <sup>•</sup> Generous kitchen dining room
- 1st floor shower room

ALPS Estates Ltd trading as Pickwick Estates 47 Honor Oak Park Honor Oak London, SE23 1EA, United Kingdom Reg No : 7444750 Registered in England