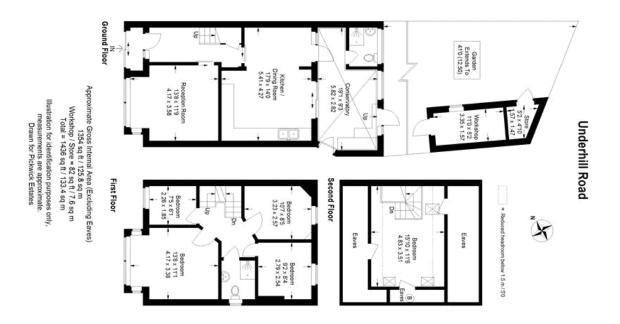

## property description

Offering plenty of potential is this charming 4 bedroom, 1930's semi detached family home benefitting from an additional loft room, a rear conservatory, double glazing throughout, off street parking and a good size private rear garden. The house raised from street level and set well back offering plenty of privacy, also has off street parking for one car. A path with steps leads up to the house which is bordered by mature plants and shrubs. Through a front porch is the main entrance that leads into a good size hallway housing the staircase that has a storage cupboard underneath. At the front of the house is a good size reception room that has high ceilings and a large bay window that fills the room with natural light. The back of the property has been opened to create a generous kitchen dining room. The kitchen wraps around one side of the room in an 'L' shape with plenty of wall and base mounted cupboards with an integrated oven and grill. There is a white tiled splash back and a worktop that houses the sink and hob. A patio door to the side and a sliding door fro...

## property features

- Charming 4 bedroom, 1930's semi detached family home
- <sup>•</sup> Off street parking and a private rear garden
- Additional converted loft space
- <sup>•</sup> Good size front lounge

- <sup>•</sup> Double glazing throughout
- Rear conservatory with a shower room
- <sup>•</sup> Generous kitchen dining room
- 1st floor shower room

ALPS Estates Ltd trading as Pickwick Estates 47 Honor Oak Park Honor Oak London, SE23 1EA, United Kingdom Reg No : 7444750 Registered in England