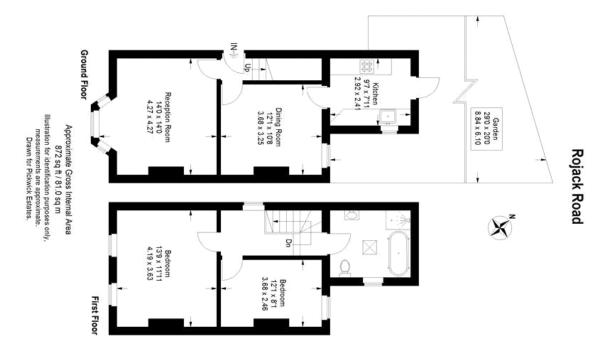

## property description

VIEWING DAY SATURDAY 9th JULY. Located on this quiet, picturesque cul-de-sac in the heart of Forest Hill is this charming 2 double bedroom, SEMI-DETACHED Victorian family home with a private rear garden. The house benefits from being refurbished to a high spec, painted in Farrow & Ball and rewired throughout, a private front and rear garden, two reception rooms, lovely sash style double glazed windows that are furnished with plantation shutters, a contemporary kitchen, a beautifully styled family bathroom and an abundance of period features. The house is conveniently located close to amenities as well as Forest Hill station with connections to the Overground and London Bridge This sp...