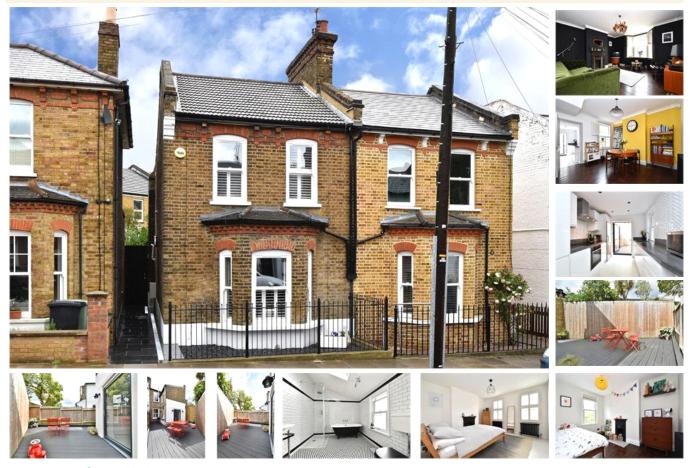

#### Rojack Road , SE23 (2 bedroom House)

£750,000

## property description

VIEWING DAY SATURDAY 9th JULY. Located on this quiet, picturesque cul-de-sac in the heart of Forest Hill is this charming 2 double bedroom, SEMI-DETACHED Victorian family home with a private rear garden. The house benefits from being refurbished to a high spec, painted in Farrow & Ball and rewired throughout, a private front and rear garden, two reception rooms, lovely sash style double glazed windows that are furnished with plantation shutters, a contemporary kitchen, a beautifully styled family bathroom and an abundance of period features. The house is conveniently located close to amenities as well as Forest Hill station with connections to the Overground and London Bridge This sp...

### property features

- Charming 2 double bedroom, SEMI-DETACHED
- Victorian family home
- <sup>•</sup> Private rear garden
- Beautifully refurbished throughout
- <sup>•</sup> Double alazina throuahout

ALPS Estates Ltd trading as Pickwick Estates 47 Honor Oak Park Honor Oak London, SE23 1EA, United Kingdom Reg No : 7444750 Registered in England

- <sup>•</sup> Two reception rooms
- <sup>•</sup> Stunning contemporary kitchen
- Generous family bathroom with luxurious walk in shower and a roll top bath
- Abundance of period features