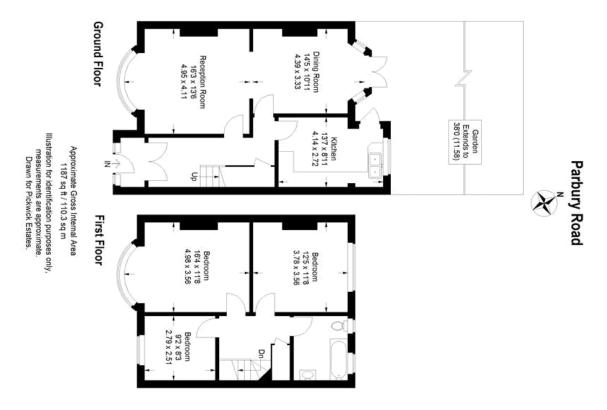

## pickwick estates

Parbury Road, SE23 (3 bedroom House)

£775,000 (OIEO)

## property description

LAUNCHING SATURDAY 19TH JUNE. Sat proudly on this popular residential street is this charming 3 -bedroom, 1930s mid terrace family home with a well maintained private rear garden. The house boasts plenty of well-proportioned living accommodation with double glazing throughout and offers potential to convert the loft (subject to consent). Parbury Road is located moments from all the convenient amenities the high street has to offer and Honor Oak Park station (within 210 metres!) offering excellent connections to London Bridge and on the Overground. The front of the house has an appealing façade with traditional curved bay windows on the first and second floor and a lovely front door t...

## property features

- Charming 3 bedroom 1930's family home
- Good size, well maintained private rear garden
- Double glazing throughout
- \* Family hathroom

- \*Reception room lounge
- Dining room with direct access to the garden
- \* Kitchen with access to the garden
- Potential to convert the loft (subject t