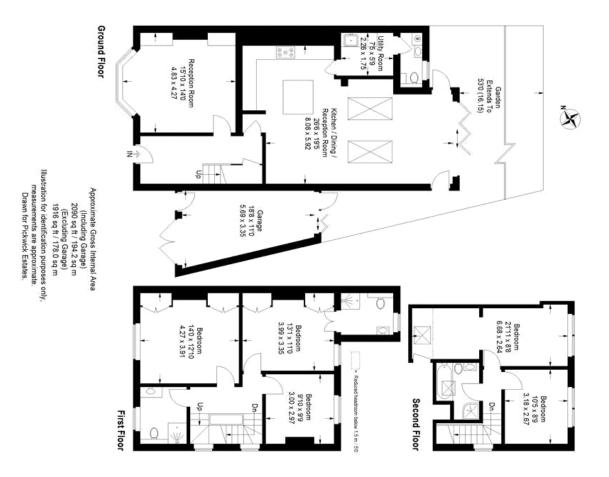

### property description

NOT SUITABLE FOR SHARERS. Offered to the market in excellent condition is this stunning 5 double bedroom Victorian, semi-detached family home offering an abundance of period character and charm. The house benefits from double glazed sash windows throughout, 3 luxurious bathrooms, a large neatly landscaped rear garden, off street parking, a garage, utility room with downstairs guest toilet and a fabulous kitchen dining/reception room extension at the rear. The house offers plenty of kerb appeal with a typical Victorian façade of exposed bricks and detailed masonry. Upon entry there is a wide hallway with storage under the stairs and wooden flooring that spreads seamlessly through the gro...