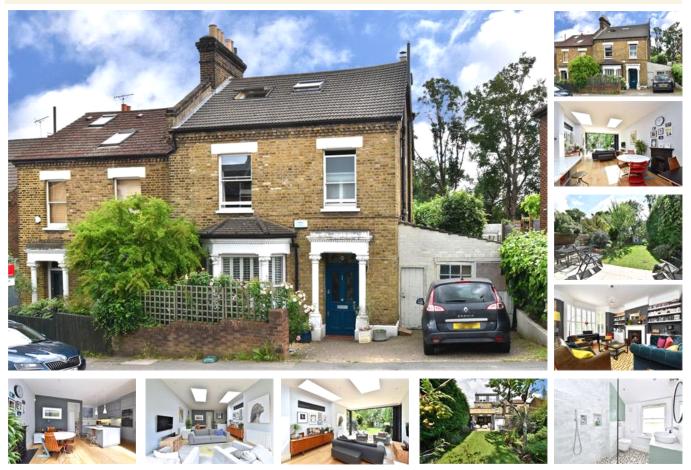

### property description

NOT SUITABLE FOR SHARERS. Offered to the market in excellent condition is this stunning 5 double bedroom Victorian, semi-detached family home offering an abundance of period character and charm. The house benefits from double glazed sash windows throughout, 3 luxurious bathrooms, a large neatly landscaped rear garden, off street parking, a garage, utility room with downstairs guest toilet and a fabulous kitchen dining/reception room extension at the rear. The house offers plenty of kerb appeal with a typical Victorian façade of exposed bricks and detailed masonry. Upon entry there is a wide hallway with storage under the stairs and wooden flooring that spreads seamlessly through the gro...

### property features

- Stunning 5 double bedroom Victorian, semi-
- detached family home
- Off street parking and a garage
- Large private landscaped rear garden

ALPS Estates Ltd trading as Pickwick Estates 47 Honor Oak Park Honor Oak London, SE23 1EA, United Kingdom Reg No : 7444750 Registered in England

- Double glazed sash windows furnished with plantation shutters
- Large formal reception room with period features

These property details are believed to be correct but their accuracy is not guaranteed and they do not form part of any official contract.