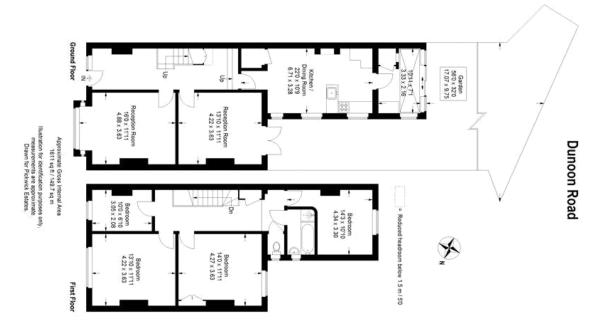

## property description

VIEWING DAY SATURDAY 30TH APRIL. Located on this popular quiet, residential street is this charming 4 double bedroom, mid terrace Edwardian family home. The substantial house offers plenty of space, 1611 sq ft (149.7 sqm) with plenty of scope to extend into the loft and side return (Subject to planning). The property has been well maintained by the current owner and benefits from double glazed windows throughout, off street parking, a 56ft SOUTH facing private rear garden, high ceilings with cornicing and plenty of character and charm. The house has an attractive façade with a white painted exterior, a square bay window on the ground floor and a couple of steps leading up to the front do...