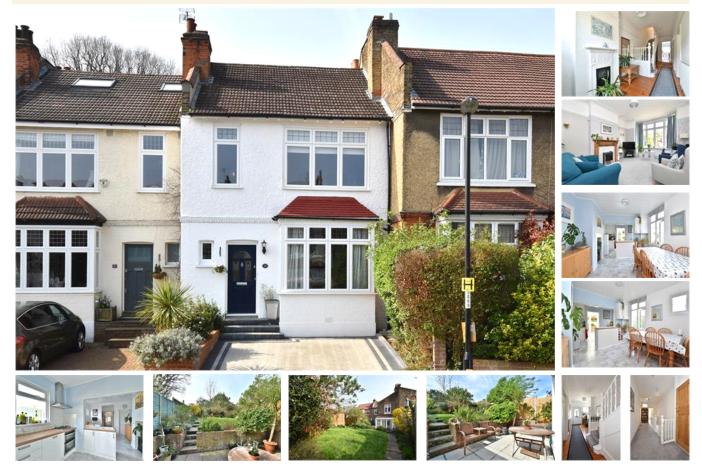

## property description

VIEWING DAY SATURDAY 30TH APRIL. Located on this popular quiet, residential street is this charming 4 double bedroom, mid terrace Edwardian family home. The substantial house offers plenty of space, 1611 sq ft (149.7 sqm) with plenty of scope to extend into the loft and side return (Subject to planning). The property has been well maintained by the current owner and benefits from double glazed windows throughout, off street parking, a 56ft SOUTH facing private rear garden, high ceilings with cornicing and plenty of character and charm. The house has an attractive façade with a white painted exterior, a square bay window on the ground floor and a couple of steps leading up to the front do...

## property features

- A charming 4 double bedroom, mid terrace Edwardian family home
- SOUTH FACING private rear garden
- Neatly paved off street parking
- Family hathroom and senarate toilet

- <sup>1</sup> 2 reception rooms
- \*Kitchen dining room
- \*Conservatory utility room
- Double glazing throughout