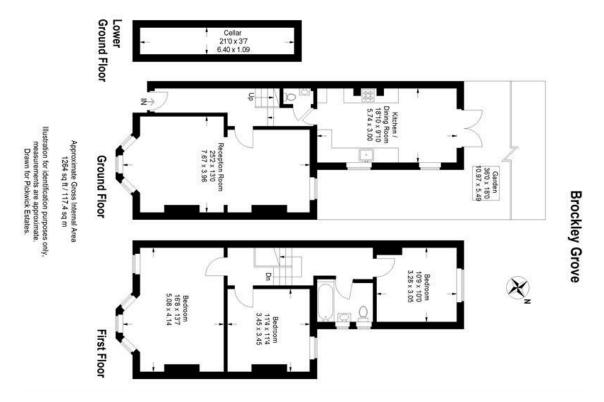

## property description

Prepared to be impressed by this beautifully presented 3 double bedroom Victorian family home, benefitting from a WEST facing private rear garden, double glazed sash windows throughout and is located in this soughtafter position in the heart of SE4. The house offers plenty of kerb appeal with its Victorian façade of exposed bricks and detailed masonry around the sash windows and doors. The house is set back from the street by a walled front garden that has slate patio on the ground and a traditional black and white tiled pathway leading to the front door that is protected by an ornate arched porch. Upon entry is the entrance hall that houses a downstairs toilet under the Victorian...

## property features

- Beautifully presented 3 double bedroom Victorian family home
- \*WEST facing private landscaped rear garden
- Double glazed sash windows throughout
- Loft storage accessibly from a pull down...

- Double reception room
- Stylish kitchen breakfast room
- Family bathroom with shower above the
- Cellar via trap door in the hallwav and ...

Estates

47 Honor Oak Park Honor Oak London, SE23 1EA, United Kingdom