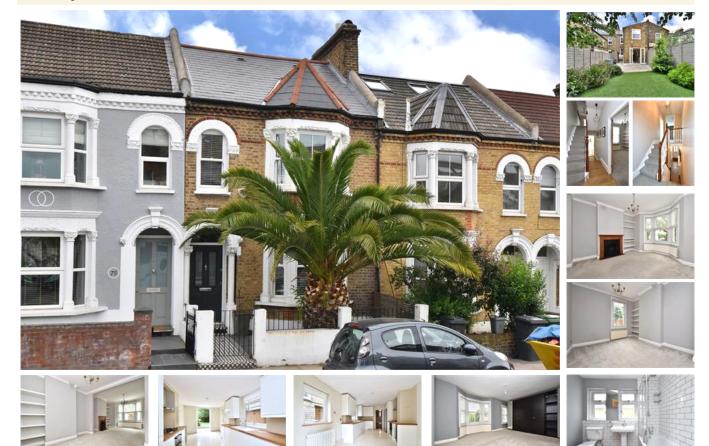

## pickwick estates

Brockley Grove, SE4 (3 bedroom House)

£825,000

## property description

Prepared to be impressed by this beautifully presented 3 double bedroom Victorian family home, benefitting from a WEST facing private rear garden, double glazed sash windows throughout and is located in this soughtafter position in the heart of SE4. The house offers plenty of kerb appeal with its Victorian façade of exposed bricks and detailed masonry around the sash windows and doors. The house is set back from the street by a walled front garden that has slate patio on the ground and a traditional black and white tiled pathway leading to the front door that is protected by an ornate arched porch. Upon entry is the entrance hall that houses a downstairs toilet under the Victorian...

## property features

- Beautifully presented 3 double bedroom Victorian family home
- \*WEST facing private landscaped rear garden
- Double glazed sash windows throughout
- Loft storage accessibly from a pull down...

- Double reception room
- Stylish kitchen breakfast room
- Family bathroom with shower above the
- Cellar via trap door in the hallwav and ...

Estates

47 Honor Oak Park Honor Oak London, SE23 1EA, United Kingdom