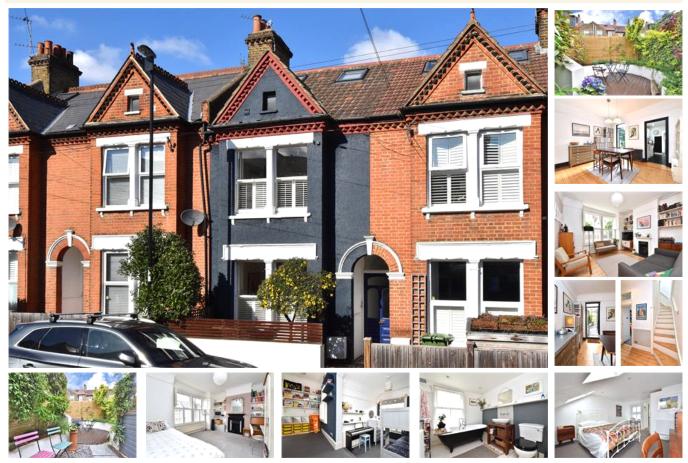

## property description

Offered to the market CHAIN FREE is this beautifully styled 3 bedroom Victorian half house, refurbished to a high standard throughout with plenty of period features, located on this very popular, quiet residential street close to Honor Oak Park station. The house has a fashionable dark blue/grey façade, complimented by detailed white masonry around the sash windows and arched front doorway. The property is set back from the street protected by a walled front garden that shields it from the street. Upon entry, the ground floor has a front reception room which retains many period features such as high ceilings with cornicing, original exposed wooden floorboards, a feature fireplace an...

### property features

- Beautifully presented 3 bedroom Victorian half house
- <sup>•</sup> Offing plenty of character and charm
- Front reception room
- Two bathrooms, both stylishly fitted

ALPS Estates Ltd trading as Pickwick Estates 47 Honor Oak Park Honor Oak London, SE23 1EA, United Kingdom Reg No : 7444750 Registered in England

- <sup>•</sup> Dining room leading to the garden
- <sup>•</sup> Fully fitted kitchen
- Beautifully landscaped rear garden surrounded by mature plants and shrubs
- Converted loft space to create a large b...