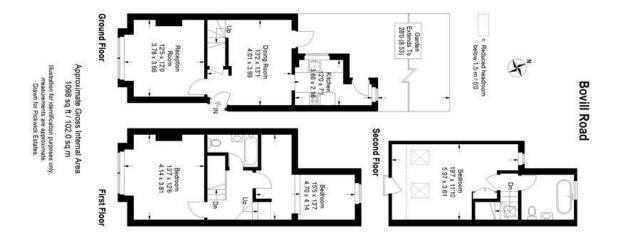

## property description

Offered to the market CHAIN FREE is this beautifully styled 3 bedroom Victorian half house, refurbished to a high standard throughout with plenty of period features, located on this very popular, quiet residential street close to Honor Oak Park station. The house has a fashionable dark blue/grey façade, complimented by detailed white masonry around the sash windows and arched front doorway. The property is set back from the street protected by a walled front garden that shields it from the street. Upon entry, the ground floor has a front reception room which retains many period features such as high ceilings with cornicing, original exposed wooden floorboards, a feature fireplace an...