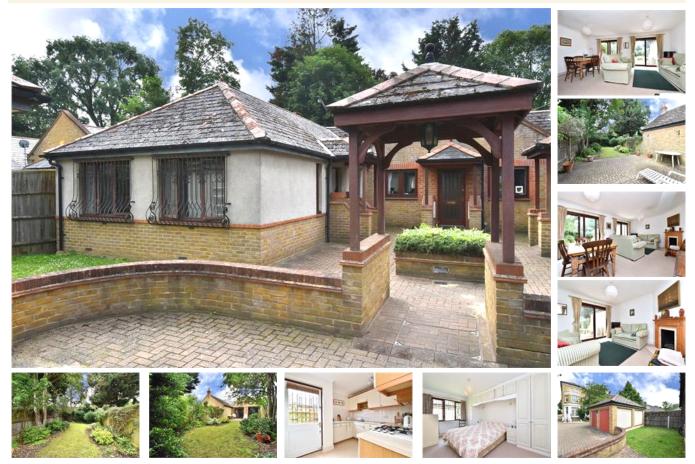

#### property description

Set back in this quiet residential cul-de-sac is a unique opportunity to purchase this charming 3-bedroom semi detached bungalow that offers an abundance of floorspace with double glazing throughout. It has been recently decorated, has a good sized private SOUTHERLY facing rear garden and a separate garage! The freehold house is one of three bungalows that is tucked away in a quiet residential cul-de-sac just off Thurlow Park Road in SE21. This exclusive development is within the Dulwich Estates and was built circa 1990, it is well maintained by a managing agent that upkeeps the communal grounds surrounding the property. Upon entering the cul-desac there are a set of garages, the one t...

#### property features

- <sup>•</sup> Unique 3 bedroom semi detached freehold bungalow in a quiet residential cul-de-sac
- SOUTHERLY facing private secluded rear garden
- Separate garage and off street parking
- Sold CHAIN FREE

ALPS Estates Ltd trading as Pickwick Telephone : 020 3397 1166 Estates 47 Honor Oak Park Honor Oak London, SE23 1EA, United Kingdom Reg No : 7444750 Registered in England

- Generous reception room leading directly to the garden
- \* Kitchen with direct access to a courtyard patio
- Bathroom and separate guest toilet, main bedroom has an en-suite shower room