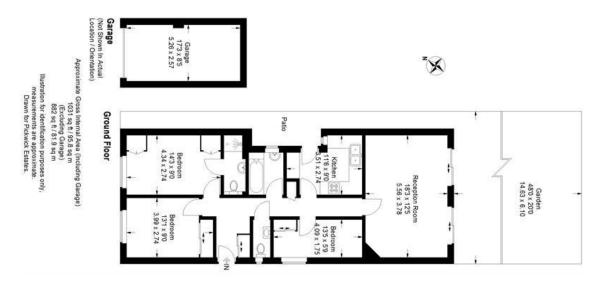

#### property description

Set back in this quiet residential cul-de-sac is a unique opportunity to purchase this charming 3-bedroom semi detached bungalow that offers an abundance of floorspace with double glazing throughout. It has been recently decorated, has a good sized private SOUTHERLY facing rear garden and a separate garage! The freehold house is one of three bungalows that is tucked away in a quiet residential cul-de-sac just off Thurlow Park Road in SE21. This exclusive development is within the Dulwich Estates and was built circa 1990, it is well maintained by a managing agent that upkeeps the communal grounds surrounding the property. Upon entering the cul-desac there are a set of garages, the one t...

#### property features

- <sup>•</sup> Unique 3 bedroom semi detached freehold bungalow in a quiet residential cul-de-sac
- SOUTHERLY facing private secluded rear garden
- Separate garage and off street parking
- Sold CHAIN FREE