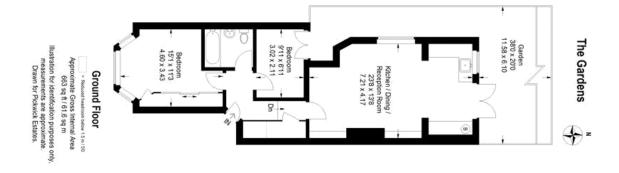

### property description

A beautifully presented two-bedroom ground floor garden flat located in this highly sought after, quiet secluded garden square in a cul-de-sac twixt East Dulwich and Peckham. Use of the private garden is exclusive for residents of the square. The flat occupies the whole of the ground floor of this stunning semi-detached Victorian house that is oozing character and charm. The house offers plenty of kerb appeal with exposed bricks and detailed masonry around the windows and entrance. Upon entry there is a hallway with dark solid wood floors that run seamlessly through most of the rooms and has fitted cupboards with sliding doors for storage. At the front of the house is the main bedroo...