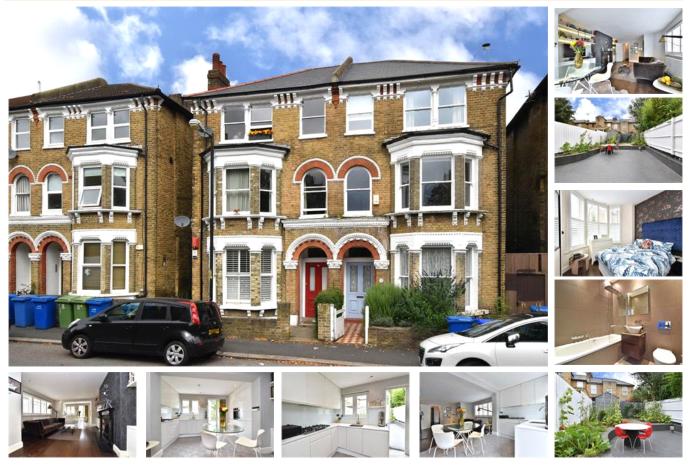

### property description

A beautifully presented two-bedroom ground floor garden flat located in this highly sought after, quiet secluded garden square in a cul-de-sac twixt East Dulwich and Peckham. Use of the private garden is exclusive for residents of the square. The flat occupies the whole of the ground floor of this stunning semi-detached Victorian house that is oozing character and charm. The house offers plenty of kerb appeal with exposed bricks and detailed masonry around the windows and entrance. Upon entry there is a hallway with dark solid wood floors that run seamlessly through most of the rooms and has fitted cupboards with sliding doors for storage. At the front of the house is the main bedroo...

## property features

- <sup>•</sup> Beautifully presented two bedroom GARDEN flat
- Located on this quiet, secluded garden square, use of which is exclusive for residents only
- <sup>•</sup> Large landscaped private rear garden
- <sup>®</sup> Beautiful Victorian period conversion oo.