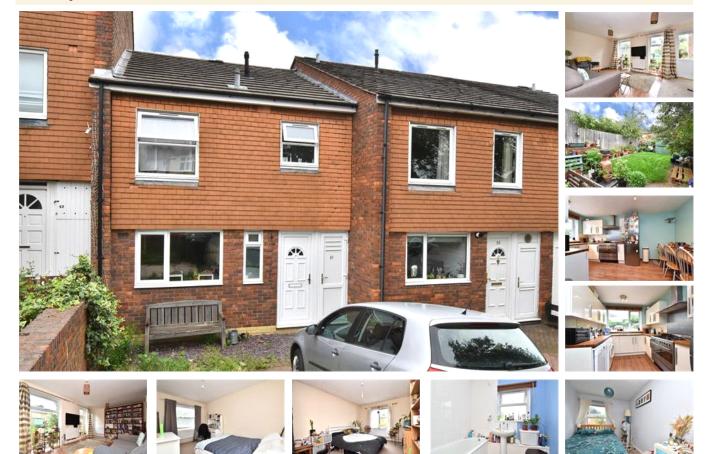

Brockley View, SE23 (3 bedroom House)

£1,650/month

## property description

Perched near the top of the very sought after Brockley View, this lovely mid terrace, 3-bedroom family home is next to the open green space of Blythe Hill fields. The house is bright and spacious, set back from the street by a front garden and driveway. Upon entry, the hallway has plenty of storage and a downstairs WC. Stylish hardwearing wood-laminate flooring runs seamlessly thoughout the downstairs living space. The large kitchendiner at the front of the property is a great space for socialising and entertaining. Stylish and sleek with wooden worktops and tons of storage space. There is an integrated dishwasher, and room for a double range cooker, an American style fridge fre...

## property features

- 3 bedroom mid century family home
- \* Close to Blythe Hill Fields
- Off street parking
- Family hathroom

- Private rear garden
- Kitchen dining room
- Reception room with direct access to the garden