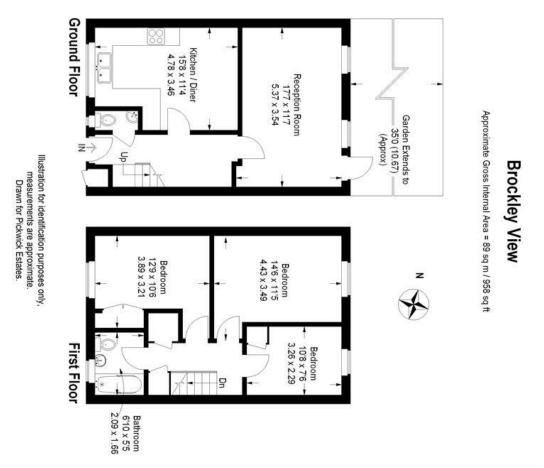

## property description

Perched near the top of the very sought after Brockley View, this lovely mid terrace, 3-bedroom family home is next to the open green space of Blythe Hill fields. The house is bright and spacious, set back from the street by a front garden and driveway. Upon entry, the hallway has plenty of storage and a downstairs WC. Stylish hardwearing wood-laminate flooring runs seamlessly thoughout the downstairs living space. The large kitchendiner at the front of the property is a great space for socialising and entertaining. Stylish and sleek with wooden worktops and tons of storage space. There is an integrated dishwasher, and room for a double range cooker, an American style fridge fre...

## property features

- 3 bedroom mid century family home
- \* Close to Blythe Hill Fields
- Off street parking
- Family hathroom

- Private rear garden
- Kitchen dining room
- Reception room with direct access to the garden