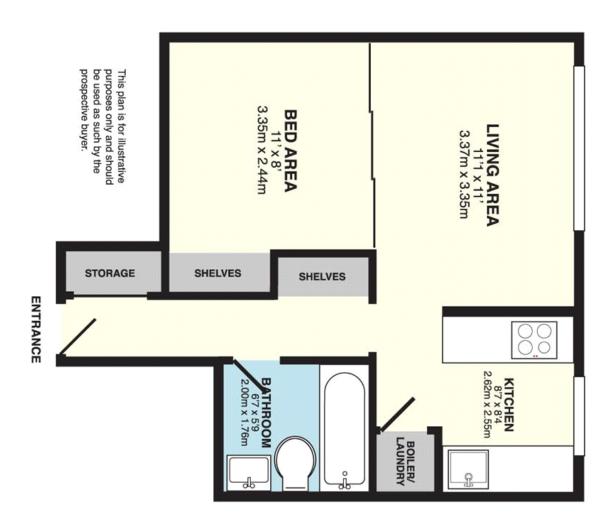

## property description

A nicely decorated, modern and spacious studio flat located within walking distance of three train stations, the high street, Waitrose and M&S Food. The property is on the upper ground floor, with a scenic view of Crystal Palace. The flat is ideal for a first-time buyer or as a buy to let investment. This cosy studio has been updated throughout including a tiled kitchen with waterfall bench and a Japanese Shoji door separating the living room from the bedroom area. The shoji door was made by Highbury design, which was featured on Grand Design. The megaflo boiler, installed in 2016, comes with a lifetime warranty and the double-glazed windows are Fensa certified. The flat has ample storage space, a 999 year lease from December 2017 and a share of freehold.