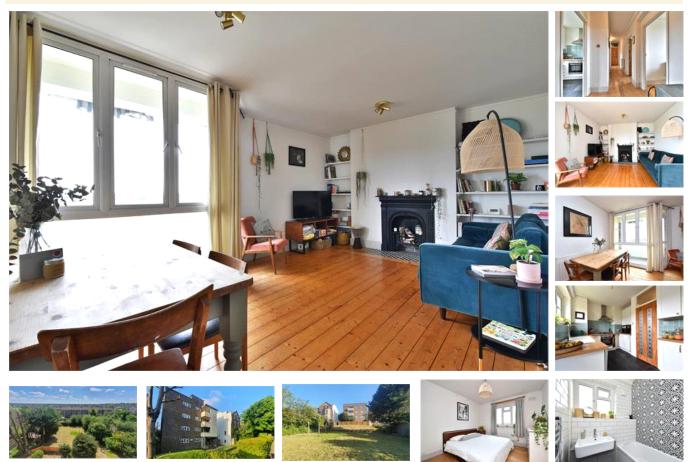

#### property description

GUIDE PRICE £400,000 - 425,000. A bright and very spacious three-bedroom top floor flat in this wellmaintained mid-century block close to Forest Hill, Honor Oak Park Stations and local amenities. The flat benefits from 910 sq ft of floor space (84.5 sqm), a SOUTH facing private balcony off the reception room with spectacular views, double glazing throughout and access to well-maintained communal gardens. The property is in excellent decorative order throughout, styled beautifully by the current owners. Upon entry the flat boasts a generous hallway offering plenty of built-in storage cupboards and oak wood flooring. The accommodation is well arranged with the bedrooms and bathroo...

### property features

- A bright and very spacious three-bedroom top floor flat in this well-maintained mid-century block
- 910 sq ft of floor space (84.5 sqm)
- SOUTH facing private balconv off the reception

ALPS Estates Ltd trading as Pickwick Telephone : 020 3397 1166 Estates 47 Honor Oak Park Honor Oak London, SE23 1EA, United Kingdom Reg No : 7444750 Registered in England

- Double glazing throughout
- Access to well maintained communal gardens
- Good size kitchen
- Cood storago internally and externally