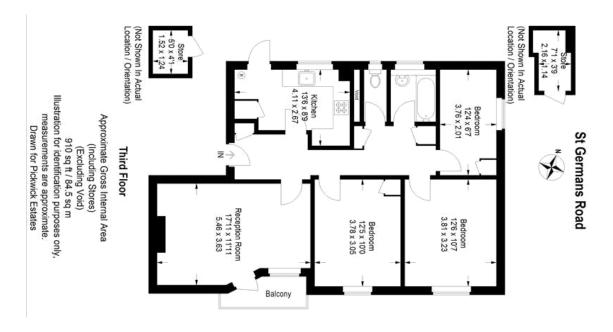

#### property description

GUIDE PRICE £400,000 - 425,000. A bright and very spacious three-bedroom top floor flat in this wellmaintained mid-century block close to Forest Hill, Honor Oak Park Stations and local amenities. The flat benefits from 910 sq ft of floor space (84.5 sqm), a SOUTH facing private balcony off the reception room with spectacular views, double glazing throughout and access to well-maintained communal gardens. The property is in excellent decorative order throughout, styled beautifully by the current owners. Upon entry the flat boasts a generous hallway offering plenty of built-in storage cupboards and oak wood flooring. The accommodation is well arranged with the bedrooms and bathroo...

### property features

- A bright and very spacious three-bedroom top floor flat in this well-maintained mid-century block
- 910 sq ft of floor space (84.5 sqm)
- SOUTH facing private balconv off the reception