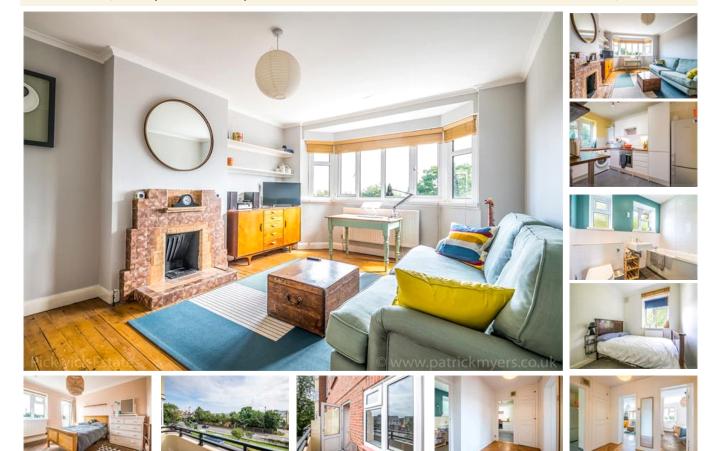

## property description

Located in a cracking location at the top of Honor Oak Park is this lovely 2 bedroom flat, situated on the first floor of this attractive 1930's block. The flat offers generous living accommodation, briefly comprising spacious hallway with lovely Parquet wooden floors, a balcony, 2 bedrooms, spacious reception room with a bay window, white tiled bathroom, separate WC and a fully fitted modern kitchen with nice green views over the communal garden at the rear. The property also has double glazing throughout. This is a great flat. Viewing is highly recommended. The flat has un-allocated parking outside the building and access to private communal gardens at the rear. Oakhill Court is a few minu...

## property features

- Two Bedrooms
- Double glazing
- Good location

- 1st Floor
- Balcony & Communal garden
- Close to Honor Oak Park Station

ALPS Estates Ltd trading as Pickwick Telephone: 020 3397 1166