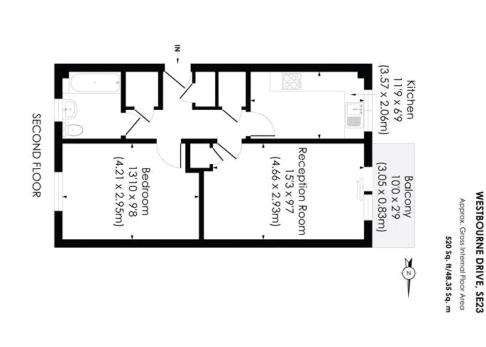

#### Westbourne Drive, SE23 (1 bedroom Flat)

£300,000

#### property description

Guide price £300,000 to £309,000 We are delighted to offer this fantastic bright and airy one bedroom purpose built second floor flat. The property comprises a beautiful reception room with space for dining and a balcony, modern fully fitted kitchen, double bedroom and bathroom. Westbourne Drive is centrally located to the town centre meaning the many local amenities are easily utilised. Here you are 3 minutes from Forest Hill station, where fast and frequent rail services will zip you to London Bridge in about 10 minutes. The London Overground Line is also a massive hit, with good links to Canary Wharf, and north to Shoreditch. Green space? It's quite simply surrounded! Horniman Gardens, Brenchley Gardens, One Tree Hill, Blythe Hill Fields, Crystal Palace and Dulwich Parks are all local. Devonshire Road Nature Reserve also lies just across the road too.