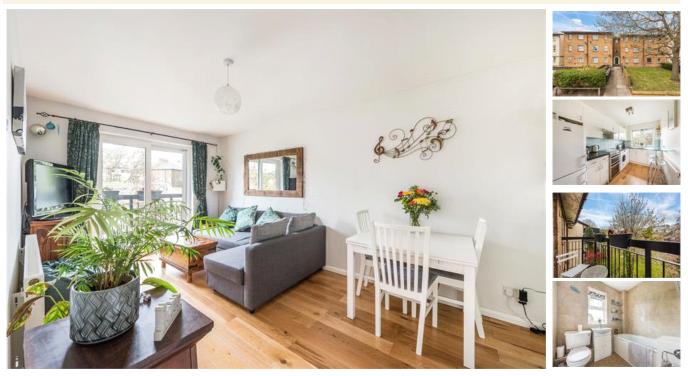

#### property description

Guide price £300,000 to £309,000 We are delighted to offer this fantastic bright and airy one bedroom purpose built second floor flat. The property comprises a beautiful reception room with space for dining and a balcony, modern fully fitted kitchen, double bedroom and bathroom. Westbourne Drive is centrally located to the town centre meaning the many local amenities are easily utilised. Here you are 3 minutes from Forest Hill station, where fast and frequent rail services will zip you to London Bridge in about 10 minutes. The London Overground Line is also a massive hit, with good links to Canary Wharf, and north to Shoreditch. Green space? It's quite simply surrounded! Horniman Gardens, Brenchley Gardens, One Tree Hill, Blythe Hill Fields, Crystal Palace and Dulwich Parks are all local. Devonshire Road Nature Reserve also lies just across the road too.

### property features

- <sup>•</sup> One bedroom flat
- Private balcony
- \* Well maintained purpose built block
- Nice bathroom

- <sup>•</sup> Modern fully fitted kitchen
- <sup>•</sup> Bright and airy
- Lovely reception room
- \* Wooden floors