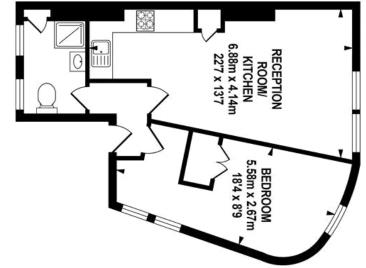

pickwick estates TOTAL APPROX.FLOOR AREA 41.46 SQ.M. (446 SQ.FT.) Whilst every effort is made to accurately reproduce these floor plans, measurements are approximate, not to scale and for illustrative purposes only.

© Dulwich Energy Assessors Ltd. www.dea-ltd.co.uk

SECOND FLOOR APPROX. FLOOR AREA 41.46 SQ.M. (446 SQ.FT.)

For Full EPC information, click <a href="here">here</a>