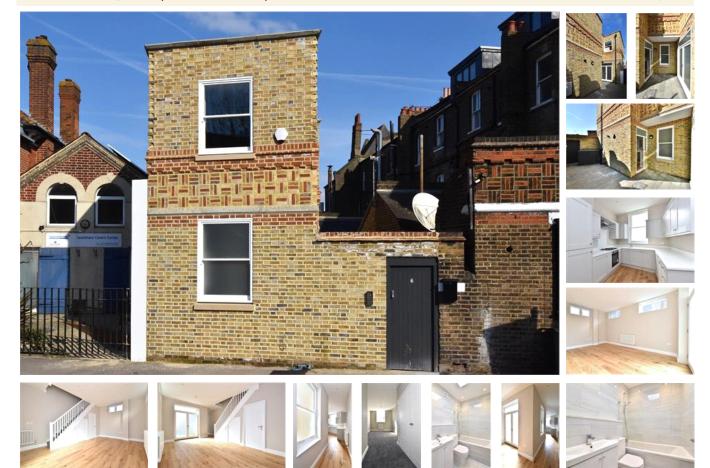

Waldram Place, SE23 (2 bedroom House)

£575,000

## property description

A unique opportunity to acquire this fabulous 2 bedroom, detached new build house in the heart of Forest Hill. The house will be fully insulated to current building regulations with double glazing throughout. The location of the property couldn't be more ideal as it's in the heart of Forest Hill surrounded by array of amenities including an amazing Deli next door. This house is a commuter's dream! The house is hidden behind a gated entrance where there is a communal courtyard that leads to the house, within the courtyard there is a designated storage unit. The front garden is fenced off and leads to the front door. Upon entry there is a good size entrance hall that offers access ...

## property features

- A unique opportunity to acquire this fabulous 2 bedroom, detached new build house
- Fully insulated to current building regulations with double alazina throughout
- \*Fenced front garden leading to the front door
- Large entrance hall
- \* Fully integrated kitchen