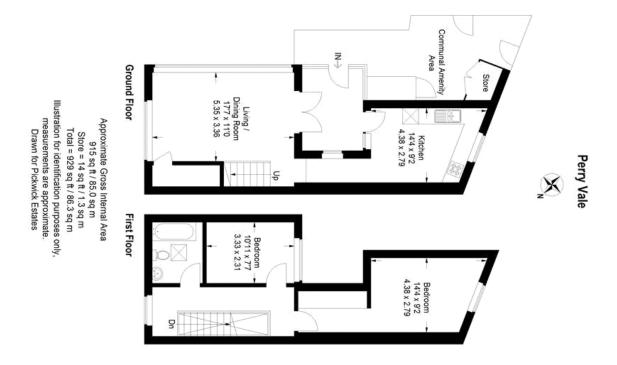

## property description

A unique opportunity to acquire this fabulous 2 bedroom, detached new build house in the heart of Forest Hill. The house will be fully insulated to current building regulations with double glazing throughout. The location of the property couldn't be more ideal as it's in the heart of Forest Hill surrounded by array of amenities including an amazing Deli next door. This house is a commuter's dream! The house is hidden behind a gated entrance where there is a communal courtyard that leads to the house, within the courtyard there is a designated storage unit. The front garden is fenced off and leads to the front door. Upon entry there is a good size entrance hall that offers access ...

## property features

- A unique opportunity to acquire this fabulous 2 bedroom, detached new build house
- Fully insulated to current building regulations with double alazina throughout
- \*Fenced front garden leading to the front door
- Large entrance hall
- \* Fully integrated kitchen