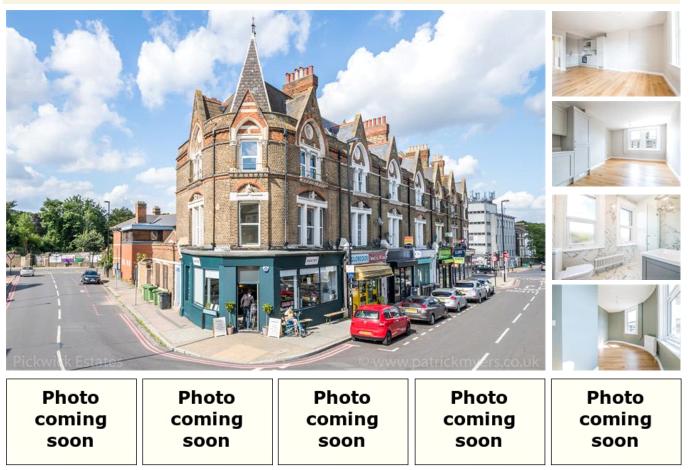

#### Perry Vale , SE23 (1 bedroom Flat)

£1,500/month

## property description

Newly refurbished to a high standard is this superb one-bedroom flat on the second floor of this charming Victorian building that sits on a corner plot just behind Forest Hill Station. The flat benefits from brand new kitchen with integrated appliances, a new boiler and a stylish shower room. The location of the property couldn't be more ideal as it's in the heart of Forest Hill surrounded by array of amenities including an amazing Deli on the ground floor. This flat is a commuter's dream! The entrance can be found to the side of the building which gives access to a newly refurbished communal hallway and staircase that leads up to the front door of the flat. Upon entry there is a...

### property features

| <sup>•</sup> Newly refurbished one bedroom flat | Brand new kitchen with integrated appliances |
|-------------------------------------------------|----------------------------------------------|
| <sup>•</sup> High quality finish throughout     | <sup>•</sup> Luxurious shower room           |
| <sup>•</sup> Charming Victorian conversion      | Solid oak wood flooring                      |
| • Double algoing in the recention room and      | • Infurnished Available ASAD                 |
|                                                 |                                              |