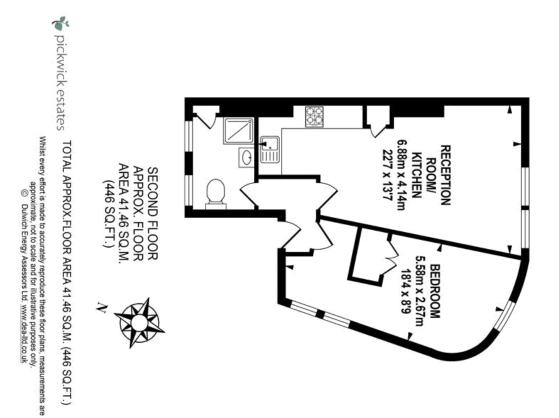

## property description

Newly refurbished to a high standard is this superb one-bedroom flat on the second floor of this charming Victorian building that sits on a corner plot just behind Forest Hill Station. The flat benefits from brand new kitchen with integrated appliances, a new boiler and a stylish shower room. The location of the property couldn't be more ideal as it's in the heart of Forest Hill surrounded by array of amenities including an amazing Deli on the ground floor. This flat is a commuter's dream! The entrance can be found to the side of the building which gives access to a newly refurbished communal hallway and staircase that leads up to the front door of the flat. Upon entry there is a...