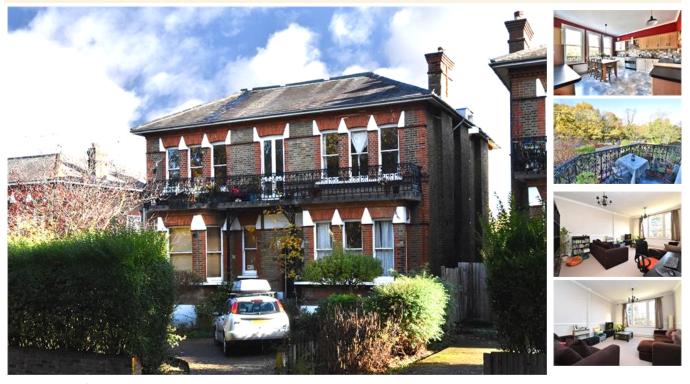

Mayow Road, SE26 (2 bedroom Flat)

£575,000

## property description

An exceptionally spacious two double bedroom first floor split level flat measuring 1342 sq ft, located directly opposite Mayow Park with stunning views from the front. The property benefits from its own section of rear garden, off road parking and eaves storage. The accommodation comprises of two spacious double bedrooms, a huge kitchen breakfast room which overlooks the park, a lounge and an impressive mezzanine level which would make a fantastic work from home space. Mayow Road is a lovely residential street which is well positioned for access to Sydenham, Forest Hill and Penge East stations and other local amenities. The property is being sold with a lease of 106 years..