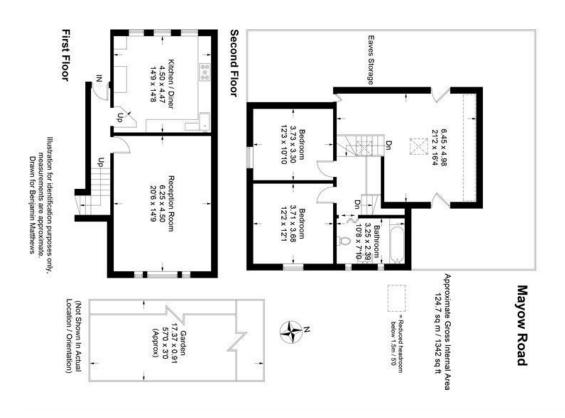

## property description

An exceptionally spacious two double bedroom first floor split level flat measuring 1342 sq ft, located directly opposite Mayow Park with stunning views from the front. The property benefits from its own section of rear garden, off road parking and eaves storage. The accommodation comprises of two spacious double bedrooms, a huge kitchen breakfast room which overlooks the park, a lounge and an impressive mezzanine level which would make a fantastic work from home space. Mayow Road is a lovely residential street which is well positioned for access to Sydenham, Forest Hill and Penge East stations and other local amenities. The property is being sold with a lease of 106 years..