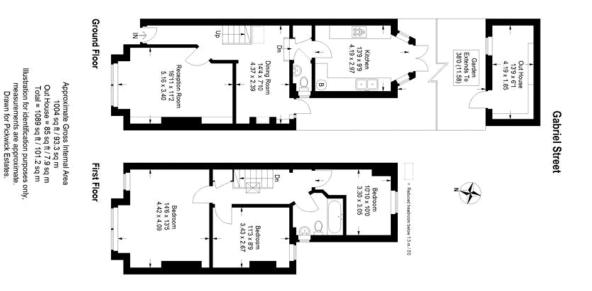

### property description

LAUCHING SATURDAY 18TH DECEMBER. A charming three double bedroom, mid terrace Victorian family home with a SOUTH facing garden, located on this quiet residential street a short walk from Honor Oak Park station. The house has an imposing red brick façade set back from the street by a small hedged front garden. The ground floor has two reception rooms, a lounge at the front of the house and a dining room at the back, both are light and airy and have wooden floorboards. There is also a downstairs guest toilet between the dining room and the kitchen. The front lounge has high ceilings with cornicing, an attractive fireplace with marble surround, fitted cupboards and shelving in the alcoves and a large square bay sash window that fills the room with natural light. The reception/dining room at the back leads through to the Kitchen which has been sympathetically modernised with a contemporary finish. There are plenty of base and wall mounted units with wooden worktops above housing the gas hob, sink and oven with extractor above. French doors at the back lead out to the lov...

#### property features

- 3 bedroom, mid terrace, red brick Victorian family home
- SOUTH facing private rear garden with a large studio shed
- Reception room

ALPS Estates Ltd trading as Pickwick Estates 47 Honor Oak Park Honor Oak London, SE23 1EA, United Kingdom Reg No : 7444750 Registered in England

- Dining room
- \* Kitchen offering direct access to the garden
- <sup>•</sup> Downstairs guest toilet
- Period features and plenty of charachter

Telephone : 020 3397 1166 Website : https://www.pickwickestates.co.uk