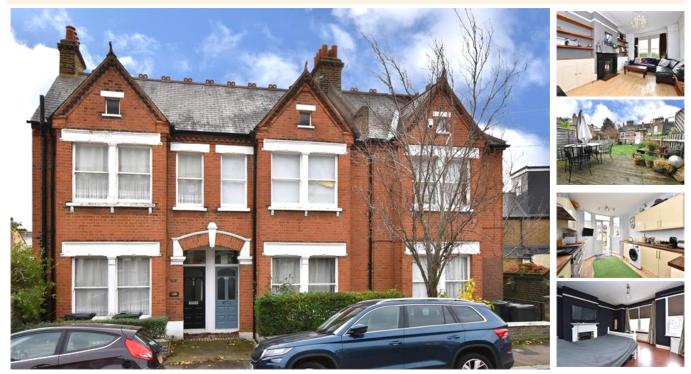

### 020 3397 1166

Gabriel Street , SE23 (3 bedroom House)

£750,000 (OIEO)

### property description

LAUCHING SATURDAY 18TH DECEMBER. A charming three double bedroom, mid terrace Victorian family home with a SOUTH facing garden, located on this quiet residential street a short walk from Honor Oak Park station. The house has an imposing red brick façade set back from the street by a small hedged front garden. The ground floor has two reception rooms, a lounge at the front of the house and a dining room at the back, both are light and airy and have wooden floorboards. There is also a downstairs guest toilet between the dining room and the kitchen. The front lounge has high ceilings with cornicing, an attractive fireplace with marble surround, fitted cupboards and shelving in the alcoves and a large square bay sash window that fills the room with natural light. The reception/dining room at the back leads through to the Kitchen which has been sympathetically modernised with a contemporary finish. There are plenty of base and wall mounted units with wooden worktops above housing the gas hob, sink and oven with extractor above. French doors at the back lead out to the lov...

#### property features

- 3 bedroom, mid terrace, red brick Victorian family home
- SOUTH facing private rear garden with a large studio shed
- Reception room

ALPS Estates Ltd trading as Pickwick Estates 47 Honor Oak Park Honor Oak London, SE23 1EA, United Kingdom Reg No : 7444750 Registered in England

- Dining room
- \* Kitchen offering direct access to the garden
- <sup>•</sup> Downstairs guest toilet
- Period features and plenty of charachter

Telephone : 020 3397 1166 Website : https://www.pickwickestates.co.uk